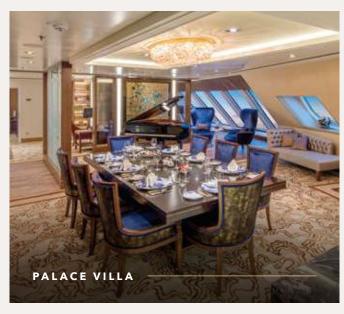

# OUR SUITES

No effort has been spared in preparing our range of suites at The Palace for your arrival. From the very pinnacle of luxury—the 224 square meter Palace Villa—to our modern Palace Suites, you'll be spoiled by luxury beds, premium bath amenities, gourmet coffee, fresh flowers, and anything else you need to make your stay a pure pleasure.

PALACE VILLA
PALACE PENTHOUSE
PALACE DELUXE PREMIUM\*
PALACE DELUXE
PALACE SUITE

\*Only available on Genting Dream