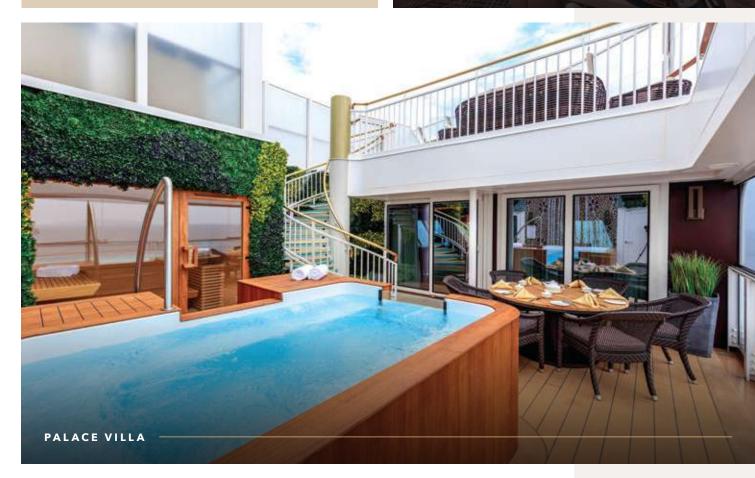

# OUR SUITES

No effort has been spared in preparing our range of suites at The Palace for your arrival. From the very pinnacle of luxury—the 224 square meter Palace Villa—to our modern Palace Suites, you'll be spoiled by luxury beds, premium bath amenities, gourmet coffee, fresh flowers, and anything else you need to make your stay a pure pleasure.

PALACE VILLA
PALACE PENTHOUSE
PALACE DELUXE PREMIUM\*
PALACE DELUXE
PALACE SUITE

\*Only available on Genting Dream