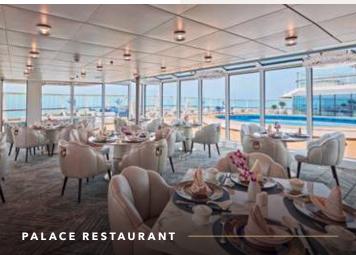

# YOUR PRIVATE ENCLAVE

The Palace is an all-encompassing experience designed to anticipate and cater to your every need. You'll never have to step out, and many never want to. Your experience begins when you check-in at our VIP lounge. Once on board, dine with our compliments at the Palace Restaurant or stop by at Happy Hour at the Palace Lounge for a tipple. You'll also have a private pool deck and exclusive access to enrichment programmes that we've put together for your pleasure.

## WE PUT YOU FIRST

On board Resorts World Cruises, you're always first in line. Your all-inclusive privileges give you the undivided attention of our 24-hour butler concierge service for everything from a drink and snack at midnight to priority entrance to shows. Want a healthy meal? Our chefs at the Palace Restaurant will be happy to make you something light and refreshing.

#### WHEN YOU DINE

- Exclusive access to 24-hr The Palace Restaurant with complimentary dining, including delicacies created with premium ingredients and exclusively featured food items
- Set meal entitlements at designated specialty dining restaurants
- Complimentary healthy meal options in The Palace Restaurant
- Complimentary in-suite dining for Palace Villa guests
- Happy Hour with complimentary drinks such as selected wines, beers and non-alcoholic beverages at selected venues
- Free-flow of chilled juices, Chinese and Japanese teas, and coffee throughout the day at selected venues
- Priority booking for Chef's Table and Vintage Room