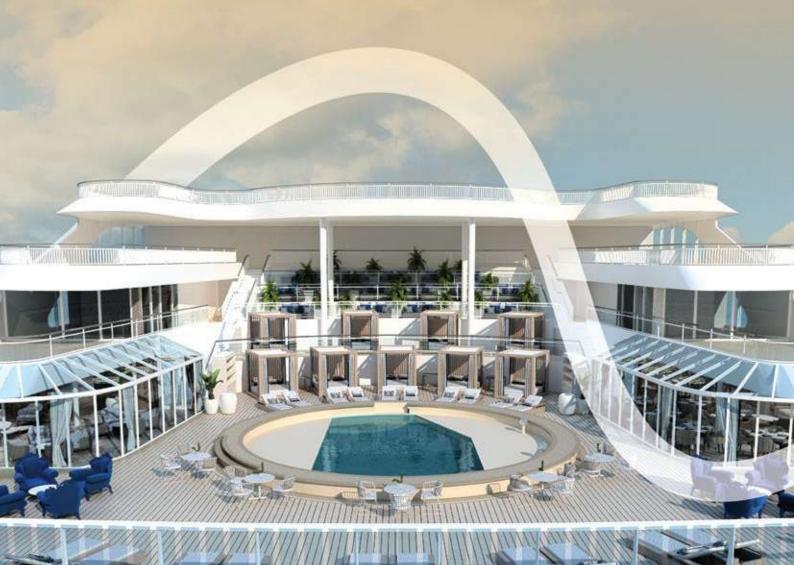

# YOUR PRIVATE ENCLAVE

The Palace is an all-encompassing experience designed to anticipate and cater to your every need. You'll never have to step out, and many never want to. Your experience begins when you check-in at our VIP lounge. Once on board, dine with our compliments at the Palace Restaurant or stop by at Happy Hour at the Palace Lounge for a tipple. You'll also have a private pool deck and exclusive access to enrichment programmes that we've put together for your pleasure.

The Palace guests also enjoy priority access to our world-class shows at the Zodiac Theatre as well as a seat at the Chef's Table and Vintage Room. And it goes without saying that you'll stay connected throughout your cruise with complimentary Wi-Fi.