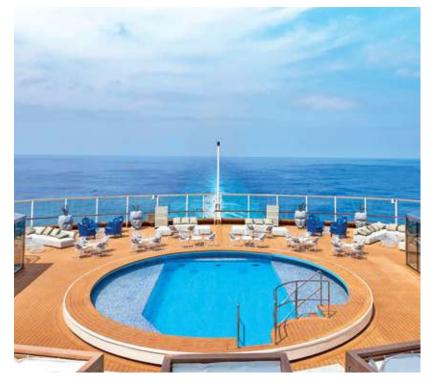

# YOUR PRIVATE ENCLAVE

The Palace is an all-encompassing experience designed to anticipate and cater to your every need. You'll never have to step out, and many never want to. Your experience begins when you check-in at our VIP lounge. Once on board, dine with our compliments at the Palace Restaurant or stop by at Happy Hour at the Palace Lounge for a tipple. You'll also have a private pool deck and exclusive access to enrichment programmes that we've put together for your pleasure.