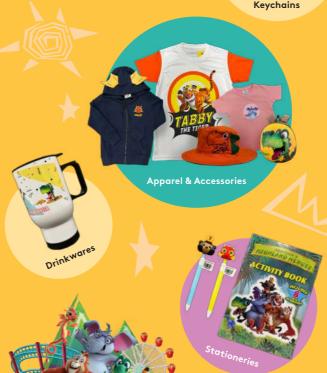

## Fun Plate

This personalized an ideal gift for

DOWNLOAD THE

**GENTING SKYWORLDS** 

**MOBILE APP** 

Check out your pictures at our booths located next to Balloon Race and Royal Carousel.

**Exclusive Collections** 