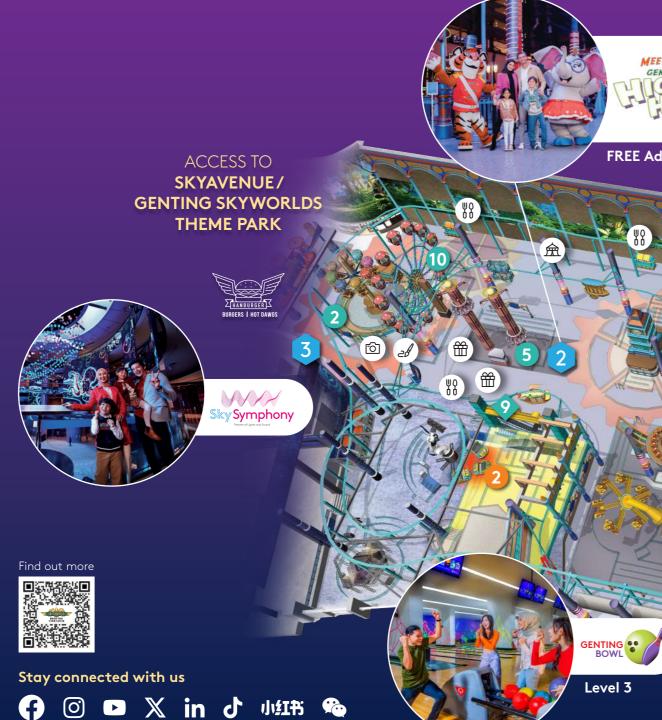

Expect classic arcade games, various skill games and test your luck on claw machines to stand a chance to win attractive prizes!

Meet & Greet Genting's Highland Heroes
Come meet your favourite characters!

\*Visit rwgenting.com for appearance times.

3 SkySymphony Check out the Theatre of Lights and Sound! \*Visit rwgenting.com for showtimes.

Genting Bowl Get ready to score a strike for friendly matches amongst friends and families.

SeniKome Péng Hēng East Coast Arts & Cultural
Get inspired and explore art and cultural essences from Peninsular Malaysia's East Coast states, Pahang, Terengganu and Kelantan.