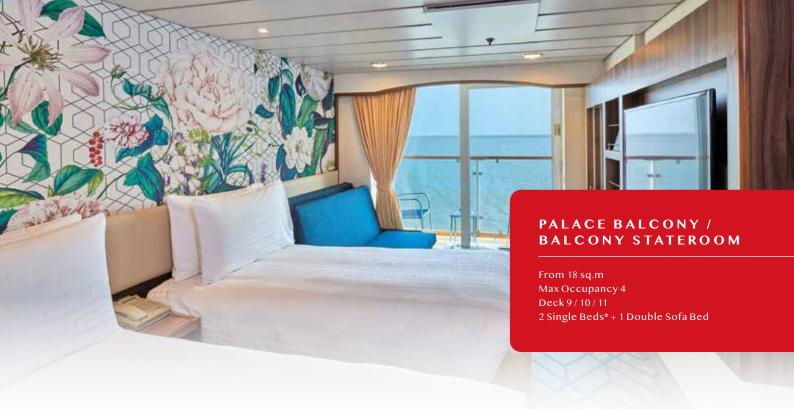

#### OCEANVIEW STATEROOM

From 13 sq.m Max Occupancy 2 - 4 Deck 4 / 5 / 6 / 8 / 9 / 10 1 Queen-size Bed / 2 Single Beds / 2 Single Beds + 1 Pullman Bed + 1 Single Sofa Bed / 1 Queen-size Bed + 1 Single Sofa Bed