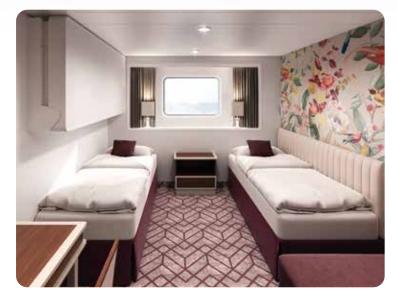

#### OCEANVIEW STATEROOM

From 13 sq.m Max Occupancy 2 - 4 Deck 4 / 5 / 6 / 8 / 9 / 10 1 Queen-size Bed / 2 Single Beds / 2 Single Beds + 1 Pullman Bed + 1 Single Sofa Bed / 1 Queen-size Bed + 1 Single Sofa Bed

#### INTERIOR STATEROOM

From 12 sq.m Max Occupancy 2 - 4 Deck 4 / 5 / 6 / 8 / 9 / 10 / 11 1 Queen-size Bed + 1 Single Sofa Bed / 2 Single Beds + 1 Single Pullman Bed + 1 Single Sofa Bed

\*Convertible to one Queen-size Bed upon request #Images are for reference only.