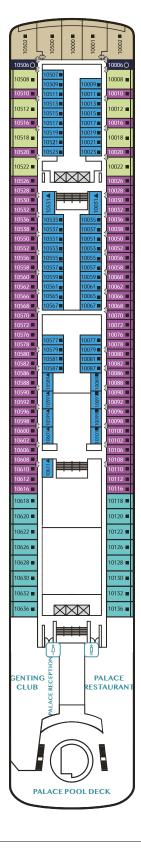

## **Star Navigator Deck Plans**

DECK 13 Sports Facilities, Restaurant and Bar

DECK 12 Water Activities, Spa, Gym, Salon, Lounge, ESC Experience Lab, The Zone

The Palace, Suites, Balcony Staterooms, Oceanview Staterooms & Interior Staterooms

The Palace, Genting Club, Suites, Balcony Staterooms & Interior Staterooms

Restaurants, Retail Boutiques, Oceanview Staterooms & Interior Staterooms

**DECK 7** Main Lobby, Main Theatre, Restaurants & Cafés

DECK 6 Restaurants, Oceanview Staterooms & Interior Staterooms

Oceanview Staterooms & Interior Staterooms

| Restaurants & Bars D             | ЕСK |
|----------------------------------|-----|
| Seafood Grill                    | 13  |
| Sun Deck Bar                     | 13  |
| Gelateria                        | 12  |
| Palm Court                       | 12  |
| The Lido and Lido Grill*         | 12  |
| Hot Pot                          | 8   |
| Umi Uma                          | 8   |
| Blue Lagoon                      | 7   |
| The Little Cake Café             | 7   |
| Lobby Café                       | 7   |
| Matcha Ice                       | 7   |
| Mozzarella Ristorante & Pizzeria | ı 7 |
| Silk Road                        | 7   |
| Vintage Room                     | 7   |
| Pavillion*                       | 6   |
| Dream Dining Room*               | 6   |
| The Palace D                     | ECK |
| Palace Pool & Sun Deck           | 10  |
| Palace Restaurant                | 10  |

| Entertainment      |    |
|--------------------|----|
| ESC Experience Lab | 12 |
| International Room | 8  |
| Premium Room       | 7  |
| Zodiac Theatre     | 7  |
| Mahjong Lounge     | 7  |
| Genting Club       | 10 |
|                    |    |

| СК                                                                   | Teenagers & Children                                                                                                                                   | DECK                                                  |
|----------------------------------------------------------------------|--------------------------------------------------------------------------------------------------------------------------------------------------------|-------------------------------------------------------|
| 13                                                                   | Little Dreamers Club                                                                                                                                   | 13                                                    |
| 13                                                                   | The Zone                                                                                                                                               | 12                                                    |
| 12<br>12                                                             | Beauty & Wellness                                                                                                                                      | DECK                                                  |
| 12                                                                   | The Gym                                                                                                                                                | 12                                                    |
| 8                                                                    | The Spa                                                                                                                                                | 12                                                    |
| 8                                                                    | The Salon                                                                                                                                              | 12                                                    |
| 7                                                                    | Sports & Recreation                                                                                                                                    | DECK                                                  |
| 7                                                                    | Jogging Track                                                                                                                                          | 13                                                    |
| 7                                                                    | SportsPlex                                                                                                                                             | 13                                                    |
| 7<br>7                                                               | Caesar's Slide                                                                                                                                         | 12                                                    |
| 7                                                                    | Parthenon Pool                                                                                                                                         | 12                                                    |
| 7                                                                    | Boardwalk                                                                                                                                              | 7                                                     |
| 6                                                                    | Retail                                                                                                                                                 | DECK                                                  |
| Ŭ                                                                    | Ketan                                                                                                                                                  | DLCK                                                  |
| 6                                                                    | Photo Corner                                                                                                                                           | 12                                                    |
|                                                                      |                                                                                                                                                        |                                                       |
| <b>б</b><br>СК                                                       | Photo Corner                                                                                                                                           | 12                                                    |
| 6                                                                    | Photo Corner<br>The Boutiques                                                                                                                          | 12<br>8                                               |
| б<br>ск<br>10                                                        | Photo Corner<br>The Boutiques<br>Gift Gallery                                                                                                          | 12<br>8<br>8                                          |
| 6<br>ск<br>10<br>10<br>10                                            | Photo Corner<br>The Boutiques<br>Gift Gallery<br>Souvenir Market                                                                                       | 12<br>8<br>8<br>7                                     |
| 6<br>СК<br>10<br>10<br>10<br>СК                                      | Photo Corner<br>The Boutiques<br>Gift Gallery<br>Souvenir Market<br>Other Services                                                                     | 12<br>8<br>8<br>7<br>Deck                             |
| 6<br>ск<br>10<br>10<br>10<br>ск<br>12                                | Photo Corner<br>The Boutiques<br>Gift Gallery<br>Souvenir Market<br>Other Services<br>Humidor Cigar Lounge                                             | 12<br>8<br>8<br>7<br>Deck<br>12                       |
| 6<br>СК<br>10<br>10<br>10<br>10<br>СК<br>12<br>8                     | Photo Corner<br>The Boutiques<br>Gift Gallery<br>Souvenir Market<br>Other Services<br>Humidor Cigar Lounge<br>Reception                                | 12<br>8<br>8<br>7<br>DECК<br>12<br>7                  |
| 6<br>ск<br>10<br>10<br>10<br>ск<br>12                                | Photo Corner<br>The Boutiques<br>Gift Gallery<br>Souvenir Market<br>Other Services<br>Humidor Cigar Lounge<br>Reception<br>Shore Excursions/Box Office | 12<br>8<br>8<br>7<br><b>DECK</b><br>12<br>7<br>7<br>7 |
| 6<br>СК<br>10<br>10<br>10<br>СК<br>12<br>8<br>7                      | Photo Corner<br>The Boutiques<br>Gift Gallery<br>Souvenir Market<br>Other Services<br>Humidor Cigar Lounge<br>Reception<br>Shore Excursions/Box Office | 12<br>8<br>8<br>7<br><b>DECK</b><br>12<br>7<br>7<br>7 |
| 6<br>СК<br>10<br>10<br>10<br>10<br>СК<br>12<br>8<br>7<br>7<br>7      | Photo Corner<br>The Boutiques<br>Gift Gallery<br>Souvenir Market<br>Other Services<br>Humidor Cigar Lounge<br>Reception<br>Shore Excursions/Box Office | 12<br>8<br>8<br>7<br><b>DECK</b><br>12<br>7<br>7<br>7 |
| 6<br>СК<br>10<br>10<br>10<br>10<br>СК<br>12<br>8<br>7<br>7<br>7<br>7 | Photo Corner<br>The Boutiques<br>Gift Gallery<br>Souvenir Market<br>Other Services<br>Humidor Cigar Lounge<br>Reception<br>Shore Excursions/Box Office | 12<br>8<br>8<br>7<br><b>DECK</b><br>12<br>7<br>7<br>7 |

#### \*Inclusive Restaurant

Palace Reception