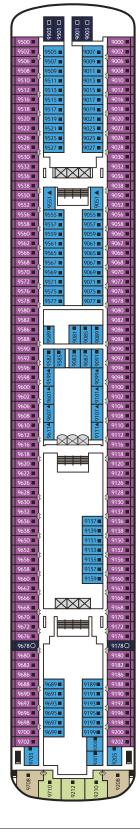

## **Star Navigator Deck Plans**

DECK 13 Sports Facilities, Restaurant and Bar

DECK 12 Water Activities, Spa, Gym, Salon, Lounge, ESC Experience Lab, The Zone

The Palace, Suites, Balcony Staterooms, Oceanview Staterooms & Interior Staterooms

The Palace, Genting Club, Suites, Balcony Staterooms & Interior Staterooms

Restaurants, Retail Boutiques, Oceanview Staterooms & Interior Staterooms

**DECK 7** Main Lobby, Main Theatre, Restaurants & Cafés

DECK 6 Restaurants, Oceanview Staterooms & Interior Staterooms

Oceanview Staterooms & Interior Staterooms

| Restaurants & Bars D             | ЕСK |
|----------------------------------|-----|
| Seafood Grill                    | 13  |
| Sun Deck Bar                     | 13  |
| Gelateria                        | 12  |
| Palm Court                       | 12  |
| The Lido and Lido Grill*         | 12  |
| Hot Pot                          | 8   |
| Umi Uma                          | 8   |
| Blue Lagoon                      | 7   |
| The Little Cake Café             | 7   |
| Lobby Café                       | 7   |
| Matcha Ice                       | 7   |
| Mozzarella Ristorante & Pizzeria | ı 7 |
| Silk Road                        | 7   |
| Vintage Room                     | 7   |
| Pavillion*                       | 6   |
| Dream Dining Room*               | 6   |
| The Palace D                     | ECK |
| Palace Pool & Sun Deck           | 10  |
| Palace Restaurant                | 10  |

| Entertainment      |    |
|--------------------|----|
| ESC Experience Lab | 12 |
| International Room | 8  |
| Premium Room       | 7  |
| Zodiac Theatre     | 7  |
| Mahjong Lounge     | 7  |
| Genting Club       | 10 |
|                    |    |

| СК                                                                   | Teenagers & Children                                                                                                                                   | DECK                                                  |
|----------------------------------------------------------------------|--------------------------------------------------------------------------------------------------------------------------------------------------------|-------------------------------------------------------|
| 13                                                                   | Little Dreamers Club                                                                                                                                   | 13                                                    |
| 13                                                                   | The Zone                                                                                                                                               | 12                                                    |
| 12<br>12                                                             | Beauty & Wellness                                                                                                                                      | DECK                                                  |
| 12                                                                   | The Gym                                                                                                                                                | 12                                                    |
| 8                                                                    | The Spa                                                                                                                                                | 12                                                    |
| 8                                                                    | The Salon                                                                                                                                              | 12                                                    |
| 7                                                                    | Sports & Recreation                                                                                                                                    | DECK                                                  |
| 7                                                                    | Jogging Track                                                                                                                                          | 13                                                    |
| 7                                                                    | SportsPlex                                                                                                                                             | 13                                                    |
| 7<br>7                                                               | Caesar's Slide                                                                                                                                         | 12                                                    |
| 7                                                                    | Parthenon Pool                                                                                                                                         | 12                                                    |
| 7                                                                    | Boardwalk                                                                                                                                              | 7                                                     |
| 6                                                                    | Retail                                                                                                                                                 | DECK                                                  |
| Ŭ                                                                    | Ketan                                                                                                                                                  | DLCK                                                  |
| 6                                                                    | Photo Corner                                                                                                                                           | 12                                                    |
|                                                                      |                                                                                                                                                        |                                                       |
| <b>б</b><br>СК                                                       | Photo Corner                                                                                                                                           | 12                                                    |
| 6                                                                    | Photo Corner<br>The Boutiques                                                                                                                          | 12<br>8                                               |
| б<br>ск<br>10                                                        | Photo Corner<br>The Boutiques<br>Gift Gallery                                                                                                          | 12<br>8<br>8                                          |
| 6<br>ск<br>10<br>10<br>10                                            | Photo Corner<br>The Boutiques<br>Gift Gallery<br>Souvenir Market                                                                                       | 12<br>8<br>8<br>7                                     |
| 6<br>СК<br>10<br>10<br>10<br>СК                                      | Photo Corner<br>The Boutiques<br>Gift Gallery<br>Souvenir Market<br>Other Services                                                                     | 12<br>8<br>8<br>7<br>Deck                             |
| 6<br>ск<br>10<br>10<br>10<br>ск<br>12                                | Photo Corner<br>The Boutiques<br>Gift Gallery<br>Souvenir Market<br>Other Services<br>Humidor Cigar Lounge                                             | 12<br>8<br>8<br>7<br>Deck<br>12                       |
| 6<br>СК<br>10<br>10<br>10<br>10<br>СК<br>12<br>8                     | Photo Corner<br>The Boutiques<br>Gift Gallery<br>Souvenir Market<br>Other Services<br>Humidor Cigar Lounge<br>Reception                                | 12<br>8<br>8<br>7<br>DECК<br>12<br>7                  |
| 6<br>ск<br>10<br>10<br>10<br>ск<br>12                                | Photo Corner<br>The Boutiques<br>Gift Gallery<br>Souvenir Market<br>Other Services<br>Humidor Cigar Lounge<br>Reception<br>Shore Excursions/Box Office | 12<br>8<br>8<br>7<br><b>DECK</b><br>12<br>7<br>7<br>7 |
| 6<br>СК<br>10<br>10<br>10<br>СК<br>12<br>8<br>7                      | Photo Corner<br>The Boutiques<br>Gift Gallery<br>Souvenir Market<br>Other Services<br>Humidor Cigar Lounge<br>Reception<br>Shore Excursions/Box Office | 12<br>8<br>8<br>7<br><b>DECK</b><br>12<br>7<br>7<br>7 |
| 6<br>СК<br>10<br>10<br>10<br>10<br>СК<br>12<br>8<br>7<br>7<br>7      | Photo Corner<br>The Boutiques<br>Gift Gallery<br>Souvenir Market<br>Other Services<br>Humidor Cigar Lounge<br>Reception<br>Shore Excursions/Box Office | 12<br>8<br>8<br>7<br><b>DECK</b><br>12<br>7<br>7<br>7 |
| 6<br>СК<br>10<br>10<br>10<br>10<br>СК<br>12<br>8<br>7<br>7<br>7<br>7 | Photo Corner<br>The Boutiques<br>Gift Gallery<br>Souvenir Market<br>Other Services<br>Humidor Cigar Lounge<br>Reception<br>Shore Excursions/Box Office | 12<br>8<br>8<br>7<br><b>DECK</b><br>12<br>7<br>7<br>7 |