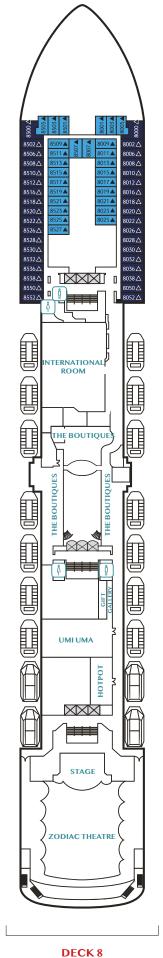

## **Star Navigator Deck Plans**

DECK 13 Sports Facilities, Restaurant and Bar

DECK 12 Water Activities, Spa, Gym, Salon, Lounge, ESC Experience Lab, The Zone

The Palace, Suites, Balcony Staterooms, Oceanview Staterooms & Interior Staterooms

The Palace, Genting Club, Suites, Balcony Staterooms & Interior Staterooms

Restaurants, Retail Boutiques, Oceanview Staterooms & Interior Staterooms

**DECK 7** Main Lobby, Main Theatre, Restaurants & Cafés

DECK 6 Restaurants, Oceanview Staterooms & Interior Staterooms

Oceanview Staterooms & Interior Staterooms

| Restaurants & Bars D             | ЕСK |
|----------------------------------|-----|
| Seafood Grill                    | 13  |
| Sun Deck Bar                     | 13  |
| Gelateria                        | 12  |
| Palm Court                       | 12  |
| The Lido and Lido Grill*         | 12  |
| Hot Pot                          | 8   |
| Umi Uma                          | 8   |
| Blue Lagoon                      | 7   |
| The Little Cake Café             | 7   |
| Lobby Café                       | 7   |
| Matcha Ice                       | 7   |
| Mozzarella Ristorante & Pizzeria | ı 7 |
| Silk Road                        | 7   |
| Vintage Room                     | 7   |
| Pavillion*                       | 6   |
| Dream Dining Room*               | 6   |
| The Palace D                     | ECK |
| Palace Pool & Sun Deck           | 10  |
| Palace Restaurant                | 10  |

| Entertainment      |    |
|--------------------|----|
| ESC Experience Lab | 12 |
| International Room | 8  |
| Premium Room       | 7  |
| Zodiac Theatre     | 7  |
| Mahjong Lounge     | 7  |
| Genting Club       | 10 |
|                    |    |

| СК                                                                   | Teenagers & Children                                                                                                                                   | DECK                                                  |
|----------------------------------------------------------------------|--------------------------------------------------------------------------------------------------------------------------------------------------------|-------------------------------------------------------|
| 13                                                                   | Little Dreamers Club                                                                                                                                   | 13                                                    |
| 13                                                                   | The Zone                                                                                                                                               | 12                                                    |
| 12<br>12                                                             | Beauty & Wellness                                                                                                                                      | DECK                                                  |
| 12                                                                   | The Gym                                                                                                                                                | 12                                                    |
| 8                                                                    | The Spa                                                                                                                                                | 12                                                    |
| 8                                                                    | The Salon                                                                                                                                              | 12                                                    |
| 7                                                                    | Sports & Recreation                                                                                                                                    | DECK                                                  |
| 7                                                                    | Jogging Track                                                                                                                                          | 13                                                    |
| 7                                                                    | SportsPlex                                                                                                                                             | 13                                                    |
| 7<br>7                                                               | Caesar's Slide                                                                                                                                         | 12                                                    |
| 7                                                                    | Parthenon Pool                                                                                                                                         | 12                                                    |
| 7                                                                    | Boardwalk                                                                                                                                              | 7                                                     |
| 6                                                                    | Retail                                                                                                                                                 | DECK                                                  |
| Ŭ                                                                    | Ketan                                                                                                                                                  | DLCK                                                  |
| 6                                                                    | Photo Corner                                                                                                                                           | 12                                                    |
|                                                                      |                                                                                                                                                        |                                                       |
| <b>б</b><br>СК                                                       | Photo Corner                                                                                                                                           | 12                                                    |
| 6                                                                    | Photo Corner<br>The Boutiques                                                                                                                          | 12<br>8                                               |
| б<br>ск<br>10                                                        | Photo Corner<br>The Boutiques<br>Gift Gallery                                                                                                          | 12<br>8<br>8                                          |
| 6<br>ск<br>10<br>10<br>10                                            | Photo Corner<br>The Boutiques<br>Gift Gallery<br>Souvenir Market                                                                                       | 12<br>8<br>8<br>7                                     |
| 6<br>СК<br>10<br>10<br>10<br>СК                                      | Photo Corner<br>The Boutiques<br>Gift Gallery<br>Souvenir Market<br>Other Services                                                                     | 12<br>8<br>8<br>7<br>Deck                             |
| 6<br>ск<br>10<br>10<br>10<br>ск<br>12                                | Photo Corner<br>The Boutiques<br>Gift Gallery<br>Souvenir Market<br>Other Services<br>Humidor Cigar Lounge                                             | 12<br>8<br>8<br>7<br>Deck<br>12                       |
| 6<br>СК<br>10<br>10<br>10<br>10<br>СК<br>12<br>8                     | Photo Corner<br>The Boutiques<br>Gift Gallery<br>Souvenir Market<br>Other Services<br>Humidor Cigar Lounge<br>Reception                                | 12<br>8<br>8<br>7<br>DECК<br>12<br>7                  |
| 6<br>ск<br>10<br>10<br>10<br>ск<br>12                                | Photo Corner<br>The Boutiques<br>Gift Gallery<br>Souvenir Market<br>Other Services<br>Humidor Cigar Lounge<br>Reception<br>Shore Excursions/Box Office | 12<br>8<br>8<br>7<br><b>DECK</b><br>12<br>7<br>7<br>7 |
| 6<br>СК<br>10<br>10<br>10<br>СК<br>12<br>8<br>7                      | Photo Corner<br>The Boutiques<br>Gift Gallery<br>Souvenir Market<br>Other Services<br>Humidor Cigar Lounge<br>Reception<br>Shore Excursions/Box Office | 12<br>8<br>8<br>7<br><b>DECK</b><br>12<br>7<br>7<br>7 |
| 6<br>СК<br>10<br>10<br>10<br>10<br>СК<br>12<br>8<br>7<br>7<br>7      | Photo Corner<br>The Boutiques<br>Gift Gallery<br>Souvenir Market<br>Other Services<br>Humidor Cigar Lounge<br>Reception<br>Shore Excursions/Box Office | 12<br>8<br>8<br>7<br><b>DECK</b><br>12<br>7<br>7<br>7 |
| 6<br>СК<br>10<br>10<br>10<br>10<br>СК<br>12<br>8<br>7<br>7<br>7<br>7 | Photo Corner<br>The Boutiques<br>Gift Gallery<br>Souvenir Market<br>Other Services<br>Humidor Cigar Lounge<br>Reception<br>Shore Excursions/Box Office | 12<br>8<br>8<br>7<br><b>DECK</b><br>12<br>7<br>7<br>7 |