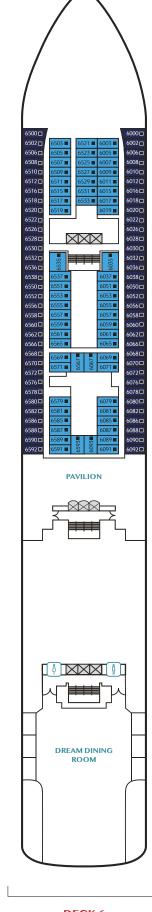

DECK 6 Restaurants, Oceanview Staterooms & Interior Staterooms

Oceanview Staterooms & Interior Staterooms

| Restaurants & Bars D             | ЕСK |
|----------------------------------|-----|
| Seafood Grill                    | 13  |
| Sun Deck Bar                     | 13  |
| Gelateria                        | 12  |
| Palm Court                       | 12  |
| The Lido and Lido Grill*         | 12  |
| Hot Pot                          | 8   |
| Umi Uma                          | 8   |
| Blue Lagoon                      | 7   |
| The Little Cake Café             | 7   |
| Lobby Café                       | 7   |
| Matcha Ice                       | 7   |
| Mozzarella Ristorante & Pizzeria | ı 7 |
| Silk Road                        | 7   |
| Vintage Room                     | 7   |
| Pavillion*                       | 6   |
| Dream Dining Room*               | 6   |
| The Palace D                     | ECK |
| Palace Pool & Sun Deck           | 10  |
| Palace Restaurant                | 10  |

#### **Dream Dining Room**

Feast with family in this inviting setting, where Western favorites meet Chinese delights. Think juicy steaks, fragrant claypot rice, and tempting grills.