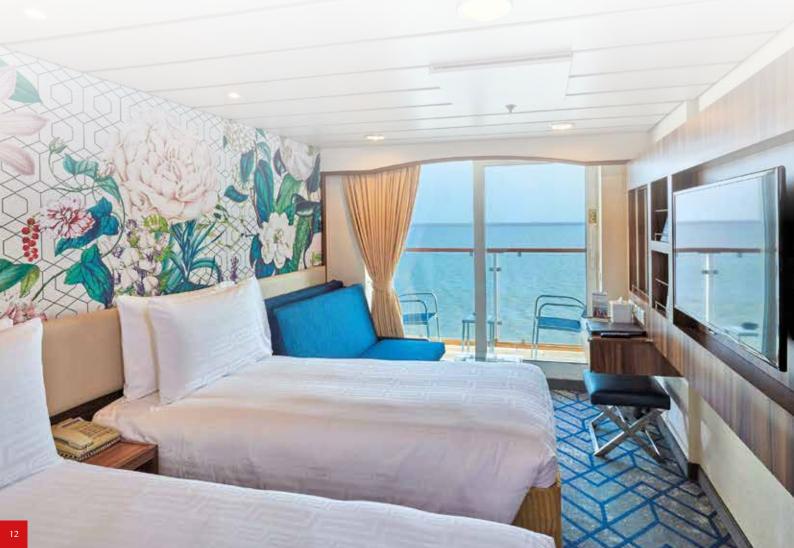

#### OCEANVIEW STATEROOM

From 13 sq.m Max Occupancy 2 - 4 Deck 4 / 5 / 6 / 8 / 9 / 10 1 Queen-size Bed / 2 Single Beds / 2 Single Beds + 1 Pullman Bed + 1 Single Sofa Bed / 1 Queen-size Bed + 1 Single Sofa Bed

#### INTERIOR STATEROOM

From 12 sq.m Max Occupancy 2 - 4 Deck 4 / 5 / 6 / 8 / 9 / 10 / 11 1 Queen-size Bed + 1 Single Sofa Bed / 2 Single Beds + 1 Single Pullman Bed + 1 Single Sofa Bed

\*Convertible to one Queen-size Bed upon request #Images are for reference only.