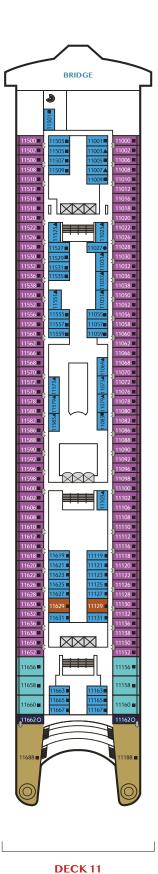

## **Star Navigator Deck Plans**

DECK 13 Sports Facilities, Restaurant and Bar

DECK 12 Water Activities, Spa, Gym, Salon, Lounge, ESC Experience Lab, The Zone

The Palace, Suites, Balcony Staterooms, Oceanview Staterooms & Interior Staterooms

The Palace, Genting Club, Suites, Balcony Staterooms & Interior Staterooms

Restaurants, Retail Boutiques, Oceanview Staterooms & Interior Staterooms

**DECK 7** Main Lobby, Main Theatre, Restaurants & Cafés

DECK 6 Restaurants, Oceanview Staterooms & Interior Staterooms

Oceanview Staterooms & Interior Staterooms

| Restaurants & Bars D             | ЕСK |
|----------------------------------|-----|
| Seafood Grill                    | 13  |
| Sun Deck Bar                     | 13  |
| Gelateria                        | 12  |
| Palm Court                       | 12  |
| The Lido and Lido Grill*         | 12  |
| Hot Pot                          | 8   |
| Umi Uma                          | 8   |
| Blue Lagoon                      | 7   |
| The Little Cake Café             | 7   |
| Lobby Café                       | 7   |
| Matcha Ice                       | 7   |
| Mozzarella Ristorante & Pizzeria | ı 7 |
| Silk Road                        | 7   |
| Vintage Room                     | 7   |
| Pavillion*                       | 6   |
| Dream Dining Room*               | 6   |
| The Palace D                     | ECK |
| Palace Pool & Sun Deck           | 10  |
| Palace Restaurant                | 10  |

| Entertainment      |    |
|--------------------|----|
| ESC Experience Lab | 12 |
| International Room | 8  |
| Premium Room       | 7  |
| Zodiac Theatre     | 7  |
| Mahjong Lounge     | 7  |
| Genting Club       | 10 |
|                    |    |

| СК                                                                   | Teenagers & Children                                                                                                                                   | DECK                                                  |
|----------------------------------------------------------------------|--------------------------------------------------------------------------------------------------------------------------------------------------------|-------------------------------------------------------|
| 13                                                                   | Little Dreamers Club                                                                                                                                   | 13                                                    |
| 13                                                                   | The Zone                                                                                                                                               | 12                                                    |
| 12<br>12                                                             | Beauty & Wellness                                                                                                                                      | DECK                                                  |
| 12                                                                   | The Gym                                                                                                                                                | 12                                                    |
| 8                                                                    | The Spa                                                                                                                                                | 12                                                    |
| 8                                                                    | The Salon                                                                                                                                              | 12                                                    |
| 7                                                                    | Sports & Recreation                                                                                                                                    | DECK                                                  |
| 7                                                                    | Jogging Track                                                                                                                                          | 13                                                    |
| 7                                                                    | SportsPlex                                                                                                                                             | 13                                                    |
| 7<br>7                                                               | Caesar's Slide                                                                                                                                         | 12                                                    |
| 7                                                                    | Parthenon Pool                                                                                                                                         | 12                                                    |
| 7                                                                    | Boardwalk                                                                                                                                              | 7                                                     |
| 6                                                                    | Retail                                                                                                                                                 | DECK                                                  |
| Ŭ                                                                    | Ketan                                                                                                                                                  | DLCK                                                  |
| 6                                                                    | Photo Corner                                                                                                                                           | 12                                                    |
|                                                                      |                                                                                                                                                        |                                                       |
| <b>б</b><br>СК                                                       | Photo Corner                                                                                                                                           | 12                                                    |
| 6                                                                    | Photo Corner<br>The Boutiques                                                                                                                          | 12<br>8                                               |
| б<br>ск<br>10                                                        | Photo Corner<br>The Boutiques<br>Gift Gallery                                                                                                          | 12<br>8<br>8                                          |
| 6<br>ск<br>10<br>10<br>10                                            | Photo Corner<br>The Boutiques<br>Gift Gallery<br>Souvenir Market                                                                                       | 12<br>8<br>8<br>7                                     |
| 6<br>СК<br>10<br>10<br>10<br>СК                                      | Photo Corner<br>The Boutiques<br>Gift Gallery<br>Souvenir Market<br>Other Services                                                                     | 12<br>8<br>8<br>7<br>Deck                             |
| 6<br>ск<br>10<br>10<br>10<br>ск<br>12                                | Photo Corner<br>The Boutiques<br>Gift Gallery<br>Souvenir Market<br>Other Services<br>Humidor Cigar Lounge                                             | 12<br>8<br>8<br>7<br>Deck<br>12                       |
| 6<br>СК<br>10<br>10<br>10<br>10<br>СК<br>12<br>8                     | Photo Corner<br>The Boutiques<br>Gift Gallery<br>Souvenir Market<br>Other Services<br>Humidor Cigar Lounge<br>Reception                                | 12<br>8<br>8<br>7<br>DECК<br>12<br>7                  |
| 6<br>ск<br>10<br>10<br>10<br>ск<br>12                                | Photo Corner<br>The Boutiques<br>Gift Gallery<br>Souvenir Market<br>Other Services<br>Humidor Cigar Lounge<br>Reception<br>Shore Excursions/Box Office | 12<br>8<br>8<br>7<br><b>DECK</b><br>12<br>7<br>7<br>7 |
| 6<br>СК<br>10<br>10<br>10<br>СК<br>12<br>8<br>7                      | Photo Corner<br>The Boutiques<br>Gift Gallery<br>Souvenir Market<br>Other Services<br>Humidor Cigar Lounge<br>Reception<br>Shore Excursions/Box Office | 12<br>8<br>8<br>7<br><b>DECK</b><br>12<br>7<br>7<br>7 |
| 6<br>СК<br>10<br>10<br>10<br>10<br>СК<br>12<br>8<br>7<br>7<br>7      | Photo Corner<br>The Boutiques<br>Gift Gallery<br>Souvenir Market<br>Other Services<br>Humidor Cigar Lounge<br>Reception<br>Shore Excursions/Box Office | 12<br>8<br>8<br>7<br><b>DECK</b><br>12<br>7<br>7<br>7 |
| 6<br>СК<br>10<br>10<br>10<br>10<br>СК<br>12<br>8<br>7<br>7<br>7<br>7 | Photo Corner<br>The Boutiques<br>Gift Gallery<br>Souvenir Market<br>Other Services<br>Humidor Cigar Lounge<br>Reception<br>Shore Excursions/Box Office | 12<br>8<br>8<br>7<br><b>DECK</b><br>12<br>7<br>7<br>7 |