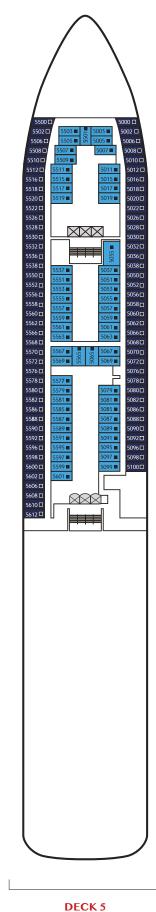

#### OCEANVIEW STATEROOM

From 13 sq.m Max Occupancy 2 - 4 Deck 4 / 5 / 6 / 8 / 9 / 10 1 Queen-size Bed / 2 Single Beds / 2 Single Beds + 1 Pullman Bed + 1 Single Sofa Bed / 1 Queen-size Bed + 1 Single Sofa Bed

#### INTERIOR STATEROOM

From 12 sq.m Max Occupancy 2 - 4 Deck 4 / 5 / 6 / 8 / 9 / 10 / 11 1 Queen-size Bed + 1 Single Sofa Bed / 2 Single Beds + 1 Single Pullman Bed + 1 Single Sofa Bed

\*Convertible to one Queen-size Bed upon request #Images are for reference only.