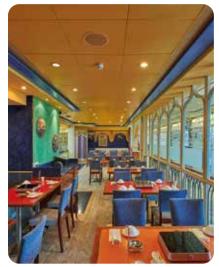

#### **Seafood Grill**

Savour a mix of Western, Levantine, and Asian grill delights. From steaks to shawarma, enjoy it all with shisha and drinks under the stars.

#### **Hot Pot**

Dive into a semi-buffet hotpot experience. Choose your soup base, then enjoy a spread of appetisers, desserts, and both vegetarian and non-vegetarian selections.

#### **Dream Dining Room**

Feast with family in this inviting setting, where Western favorites meet Chinese delights. Think juicy steaks, fragrant claypot rice, and tempting grills.

#### Mozzarella Ristorante & Pizzeria

Delicious, handcrafted pasta and pizza, with special vegetarian options. Perfect for dining in or grabbing takeaway.