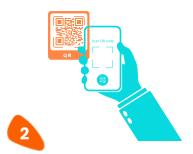

#### How to ride a train

Click on "Show Railway QR code" and "Start using"

Scan the QR code at the ticket gate

Only one person can pass through at a time. Device holder enters last

### How to enter a facility

Click on "Scan Facility QR code", allow camera access and click on "Start using"

Scan the QR code at each facility

Show the authorization screen to the staff within 5 minutes