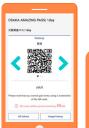

#### How to ride a bus

Click on "Scan Bus QR code", allow camera access and click on "Start using"

After boarding, scan the QR code inside the bus (The QR code will expire in 15 minutes)

Show the authorization screen to the bus driver when getting off. If it expires, please re-scan the QR code