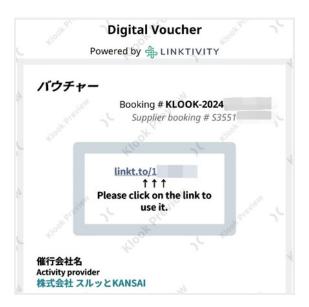

# Osaka Amazing Pass User Guide

#### Ticket list page

Access the link from your voucher



Unused tickets will appear in blue



Once you start using any tickets, it will turn green



Trains and buses that can be used with Osaka Amazing Pass



# How to Use Osaka Amazing Pass

#### How to ride a train





Click on "Show Railway QR code" and "Start using"



Scan the QR code at the ticket gate



Only one person can pass through at a time. Device holder enters last

## Multiple redemptions (Train)



Each person is limited to one QR code













Swipe and scan the QR code at the ticket gate per person

#### How to ride a bus



Click on "Scan Bus QR code", allow camera access and click on "Start using"



After boarding, scan the QR code inside the bus (The QR code will expire in 15 minutes)



Show the authorization screen to the bus driver when getting off. If it expir