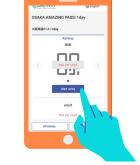

#### Ticket list page

Access the link from your voucher

Unused tickets will appear in blue

Once you start using any tickets, it will turn green

Trains and buses that can be used with Osaka Amazing Pass