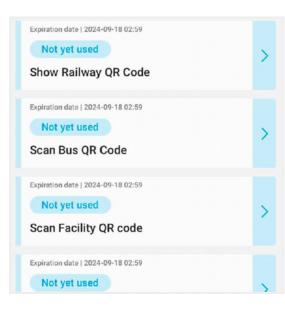

#### Ticket list page

Access the link from your voucher

Unused tickets will appear in blue

Once you start using any tickets, it will turn green

Trains and buses that can be used with Osaka Amazing Pass