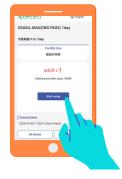

## How to redeem special benefit

Click on "Special Benefit" and "Start using"

Show the authorization screen to the staff