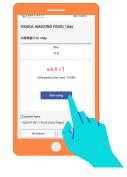

## How to redeem special benefit

Click on "Special Benefit" and "Start using"

Show the authorization screen to the staff