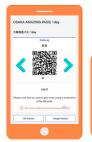

#### Ticket list page

Access the link from your voucher

Unused tickets will appear in blue

Once you start using any tickets, it will turn green

Trains and buses that can be used with Osaka Amazing Pass