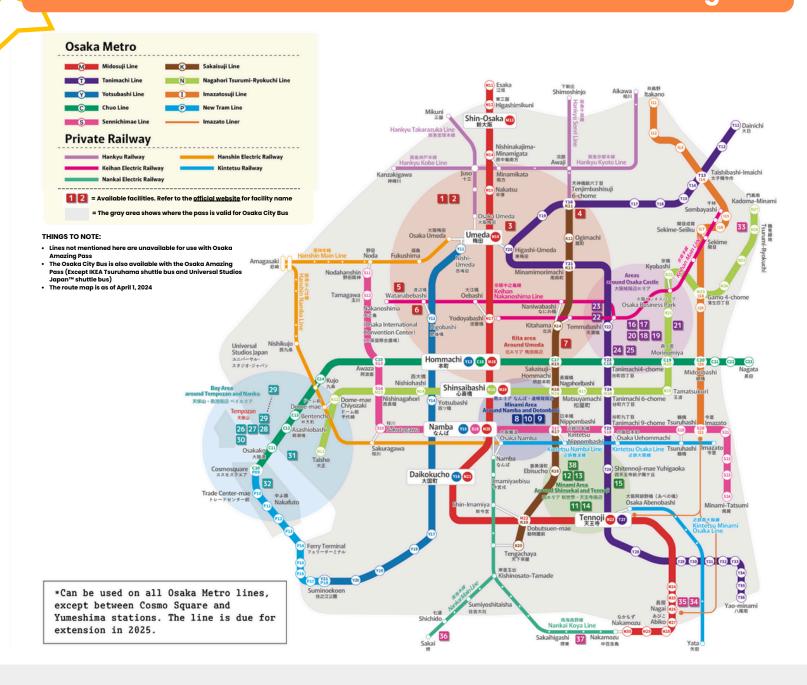

#### Ticket list page

Access the link from your voucher

Unused tickets will appear in blue

Once you start using any tickets, it will turn green

Trains and buses that can be used with Osaka Amazing Pass