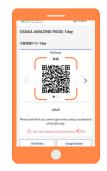

#### How to ride a train

Click on "Show Railway QR code" and "Start using"

Scan the QR code at the ticket gate

Only one person can pass through at a time. Device holder enters last