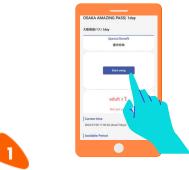

## How to redeem special benefit

Click on "Special Benefit" and "Start using"

Show the authorization screen to the staff