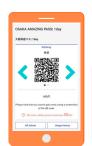

#### Ticket list page

Access the link from your voucher

Unused tickets will appear in blue

Once you start using any tickets, it will turn green

Trains and buses that can be used with Osaka Amazing Pass