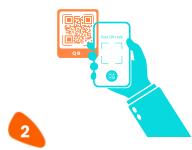

#### How to ride a train

Click on "Show Railway QR code" and "Start using"

Scan the QR code at the ticket gate

Only one person can pass through at a time. Device holder enters last

### How to enter a facility

Click on "Scan Facility QR code", allow camera access and click on "Start using"

Scan the QR code at each facility

Show the authorization screen to the staff within 5 minutes