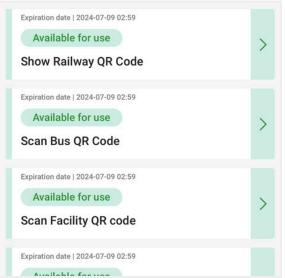

#### Ticket list page

Access the link from your voucher

Unused tickets will appear in blue

Once you start using any tickets, it will turn green

Trains and buses that can be used with Osaka Amazing Pass