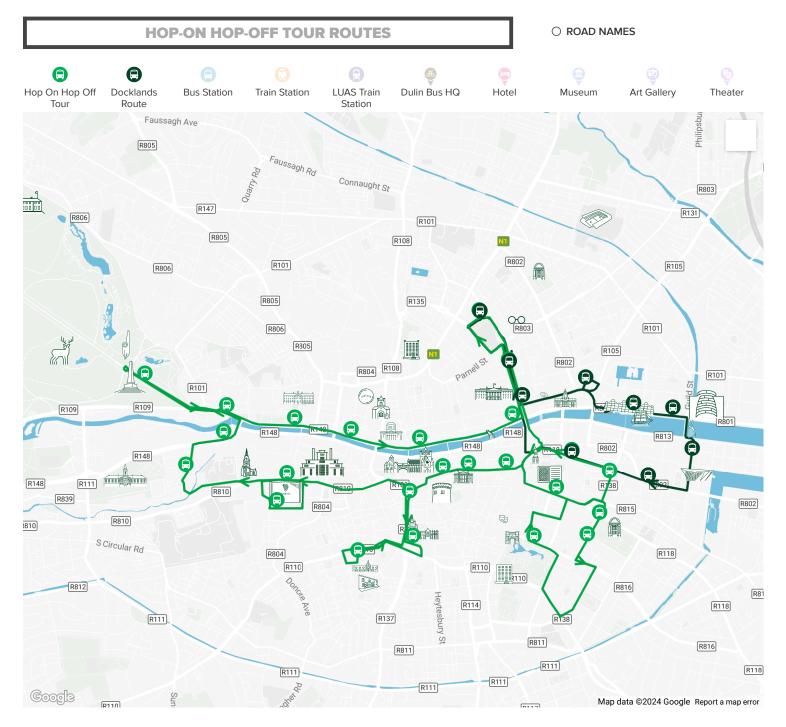

# **OUR TOURS INTERACTIVE MAP**

DoDublin Tours Attractions Day Tours Airport Transfers Locals Info

#### **BUS HEAD OFFICE**

1) O'Connell St. / Dublin Bus Head Office ATTRACTIONS: DoDublin Info, The Spire

# O'CONNELL ST. / ABBEY ST.

3) O'Connell St. / Abbey St. ATTRACTIONS: GPO, Daniel O'Connell Statue

# **MERRION SQUARE WEST**

5) Merrion Square West ATTRACTIONS: National Gallery of Ireland

## **ST. STEPHEN'S GREEN**

7) St. Stephen's Green ATTRACTIONS: St. Stephen's Green, Little Museum, MOLI

# PEARSE STREET

9) Pearse Street ACCOMMODATION: Trinity City Hotel ATTRACTIONS: Opposite Trinity City Hotel

## DAME STREET

11) Dame Street ATTRACTIONS: Temple Bar, City Hall

# **CHRIST CHURCH PLACE**

13) Christ Church Place ATTRACTIONS: Christ Church Cathedral, Dublinia

# NEWMARKET SQUARE

15) Newmarket Square ATTRACTIONS: Teeling Whiskey Distillery

# **JAMES'S STREET**

17) James's Street ATTRACTIONS: Roe & Co. Distillery, Pearse Lyons Distillery

# SAINT JOHN'S ROAD

19) Saint John's Road ATTRACTIONS: Heuston Station

# PARKGATE STREET

21) Parkgate Street ATTRACTIONS: Ryan's Victorian Bar 2) Parnell Sq. North ATTRACTIONS: Dublin City Gallery, Writers Museum

# NASSAU ST.

4) Nassau St. ATTRACTIONS: National Library of Ireland, Archaeology Museum, Trinity College

## **MERRION STREET UPPER**

6) Merrion Street Upper ATTRACTIONS: Leinster House, Natural History Museum

#### **WESTLAND ROW**

8) Westland Row ATTRACTIONS: Pearse Station &, Oscar Wilde Birth Place

## COLLEGE GREEN / TRINITY COLLEGE

10) College Green / Trinity College ATTRACTIONS: Book of Kells, Irish Whiskey Museum

# CORK HILL

12) Cork Hill ATTRACTIONS: Dublin Castle, Chester Beatty Library

# SAINT PATRICK'S CLOSE

14) Saint Patrick's Close ATTRACTIONS: St. Patrick's Cathedral, Marsh's Library,

#### SAINT JAMES' GATE

16) Saint James' Gate ATTRACTIONS: Guinness Storehouse

# **ROYAL HOSPITAL**

18) Royal Hospital ATTRACTIONS: Museum of Modern Art, , Kilmainham Gaol

# PHOENIX PARK

20) Phoenix Park ATTRACTIONS: Dublin Zoo, Áras an Uachtaráin

#### SARSFIELD QUAY

22) Sarsfield Quay ATTRACTIONS: Collins Barracks Museum DoDublin Tours Attractions Day Tours Airport Transfers Locals Info /

O'Shea's Merchant, St. Michan's Church

#### **BACHELOR'S WALK**

25) Bachelor's Walk ACCOMMODATION: Arlington Hotel ATTRACTIONS: The National Wax Museum

# PARNELL SQUARE

# Stop A

ACCOMMODATION: Maldron Parnell Square, Castle Hotel, Belvedere Hotel, Hotel 7, Cassidy's, Hotel St. George ATTRACTIONS: James Joyce Museum, Dublin City Gallery, 14 Henrietta Street

## **BUSÁRAS**

Stop C

ACCOMMODATION: Beresford Hotel, Jacobs Inn Hostel, The Address Connolly ATTRACTIONS: Custom House Museum, Abbey Theatre CONNECTIONS:

## SPENCER HOTEL

Stop E

ACCOMMODATION: Spencer Hotel, Samuel Hotel, Gibson Hotel, Mayson Hotel ATTRACTIONS: Convention Centre, Samuel Beckett Bridge, Beckett Locke Hotel

# PEARSE STREET (LIBRARY)

Stop G ACCOMMODATION: Maldron Pearse Street ATTRACTIONS: Windmill Lane Studios, Pearse Library

# **O'CONNELL STREET**

Stop J ACCOMMODATION: Motel One, Clink Hostel, Gresham Rui Plaza, Academy Plaza, Holiday Inn O'Connell St, Point A, Leonardo's ATTRACTIONS: DoDublin Info CONNECTIONS:

## O'CONNELL ST/ABBEY ST. JUNCTION

# Stop B

ACCOMMODATION: Motel One, Clink Hostel, Gresham Rui Plaza, Academy Plaza, Holiday Inn O'Connell St, Point A, Leonardo's ATTRACTIONS: GPO Museum, Spire & Daniel O'Connell Statue, DoDublin Tours CONNECTIONS:

## **CUSTOM HOUSE QUAY**

Stop D ACCOMMODATION: Hilton Garden Inn, ATTRACTIONS: EPIC Museum, Famine Memorial, Jeanie Johnston

## **CARDIFF LANE**

Stop F

ACCOMMODATION: Clayton Hotel, The Ferryman, The Marker ATTRACTIONS: Dublin Bay Cruises, Grand Canal Square, Bórd Gáis Energy Theatre

# PEARSE STREET

Stop H ACCOMMODATION: Trinity City Hotel, Travel Lodge ATTRACTIONS: Trinity College