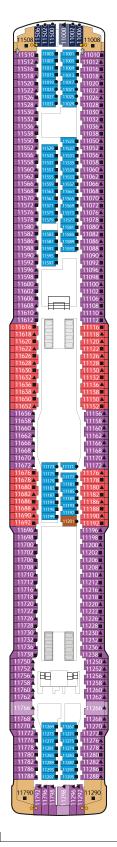

## Genting Dream Deck Plans

Lounge & SportsPlex

#### $\rm DECK\,15$

Western Spa, Fitness Centre, Suites, Balcony Deluxe, Balcony & Interior Staterooms

#### $\rm DECK\,13$

Suites, Balcony Deluxe, Balcony, Oceanview & Interior Staterooms