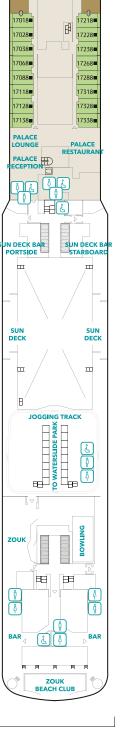

#### DECK 17

The Palace, Suites, Zouk & Zouk Beach Club

#### DECK 7

Main Theatre, Executive Boardrooms, Restaurants, Retail Venues & Entertainment Venues

| Restaurants & Bars       | DECK |
|--------------------------|------|
| Palm Court               | 19   |
| Sun Deck Bar             | 17   |
| Pool Deck Bar            | 16   |
| The Lido*^               | 16   |
| The Oasis                | 15   |
| Bar City                 | 8    |
| Bistro                   | 8    |
| Chef's Table             | 8    |
| Dream Dining Room Upper* | 8    |
| Gelateria                | 8    |
| Hot Pot                  | 8    |
| Umi Uma                  | 8    |
| Blue Lagoon              | 7    |
| Dream Dining Room Lower* | 7    |
| Red Lion                 | 7    |
| Bar 360                  | 6    |
| Lobby Cafe               | 6    |
| Silk Road                | 6    |
| Function 8 @ Deck 5      | 5    |
| The Palace               | DECK |
| Palace Gymnasium         | 18   |

| Palace Gymnasium<br>& Studio                       | 18             |
|----------------------------------------------------|----------------|
| Palace Pool Side Café                              | 18             |
| Palace Pool & Sun Deck                             | 18             |
| Palace Spa                                         | 18             |
| Palace Lounge                                      | 17             |
| Palace Reception                                   | 17             |
| Restaurant                                         | 17             |
|                                                    |                |
| Entertainment                                      | DECK           |
| Entertainment  Zouk Private Party Deck             | DECK<br>18     |
|                                                    |                |
| Zouk Private Party Deck                            | 18             |
| Zouk Private Party Deck<br>Zouk Beach Club         | 18<br>17       |
| Zouk Private Party Deck<br>Zouk Beach Club<br>Zouk | 18<br>17<br>17 |