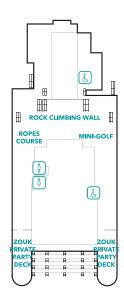

#### DECK 18

The Palace, Ropes Course, Mini-Golf, Rock Climbing Wall & Zouk Private Party Deck

| Sports & Recreation | DECK |
|---------------------|------|
| SportsPlex          | 19   |
| Waterslide Park     | 19   |
| Mini-Golf           | 18   |
| Rock Climbing Wall  | 18   |
| Ropes Course        | 18   |
| Jogging Track       | 17   |
| Sun Deck            | 17   |
| Kids Water Park     | 16   |
| Main Pool Deck      | 16   |
| Boardwalk           | 8    |