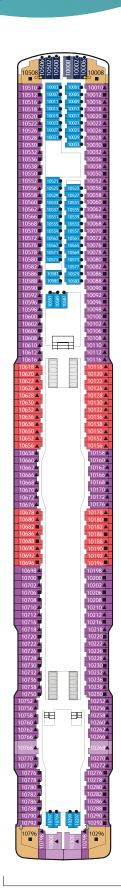

## Genting Dream Deck Plans

Lounge & SportsPlex

#### DECK 9

Suites, Balcony Deluxe, Balcony, Oceanview & Interior Staterooms, Helipad