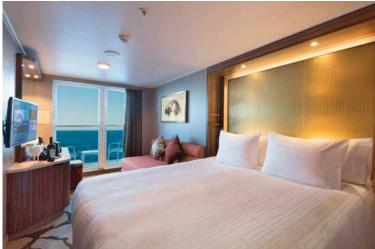

BALCONY/ BALCONY DELUXE STATEROOM

From 20 sq.m / From 22 - 28 sq.m Max Occupancy 3 - 4 / 2 – 4 Deck 8 / 9 / 10 / 11 / 12 / 13 / 15 1 Queen-size Bed + 1 Single Sofa Bed / 1 Single Sofa Bed + 1 Ceiling Pullman Bed / 1 Double Sofa Bed

1 Queen-size Bed + 1 Double Sofa Bed

PALACE SUITE

From 37 – 40 sq.m Max Occupancy 4 Deck 13 / 15 / 16 / 17 1 Queen-size Bed + 1 Double Sofa Bed

OCEANVIEW STATEROOM

From 16 - 35 sq.m Max Occupancy 2 - 4 Deck 5 / 9 / 10 / 11 / 12 / 13 2 Single Beds / 2 Single Beds + 1 Double Sofa Bed / 2 Single Beds + 1 Single Sofa Bed

INTERIOR STATEROOM

From 13 - 14 sq.m

Max Occupancy 2 - 4^

Deck 5 / 8 / 9 / 10 / 11 / 12 / 13 / 15

2 Single Beds / 2 Single Beds + 1 Ceiling Pullman bed /

1 Single Bed + 1 Pullman Bed + Double Sofa Bed