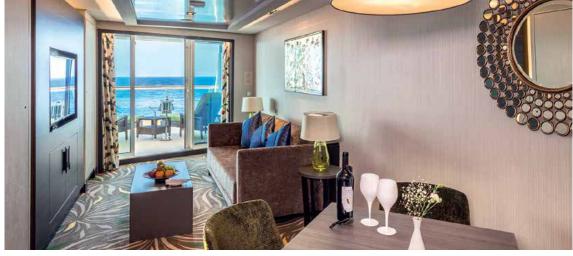

## Genting Dream Cabin Categories

PALACE VILLA Approx. 224 sq.m Max Occupancy 6 Deck 17

1 King-size Bed + 1 Queen-size Bed + 1 Double Sofa Bed

PALACE DELUXE PREMIUM From 41 - 61 sq.m Max Occupancy 4 Deck 9 / 10 / 11 / 12 / 13 / 15 1 King-size Bed + 1 Double Sofa Bed

PALACE PENTHOUSE

Approx 56 – 115.4 sq.m Max Occupancy 4 – 6\* Deck 13/16

1 King-size Bed + 1 Double Sofa / 1 Queen-size Bed + 2 Double Sofa Beds /

1 Queen-size Bed + 1 Double Sofa Bed

PALACE DELUXE SUITE

From 41 sq.m Max Occupancy 4 Deck 15

1 Queen-size Bed + 1 Double Sofa Bed

PALACE SUITE

From 37 – 40 sq.m Max Occupancy 4 Deck 13 / 15 / 16 / 17 1 Queen-size Bed + 1 Double Sofa Bed

OCEANVIEW STATEROOM

From 16 - 35 sq.m Max Occupancy 2 - 4 Deck 5 / 9 / 10 / 11 / 12 / 13 2 Single Beds / 2 Single Beds + 1 Double Sofa Bed / 2 Single Beds + 1 Single Sofa Bed