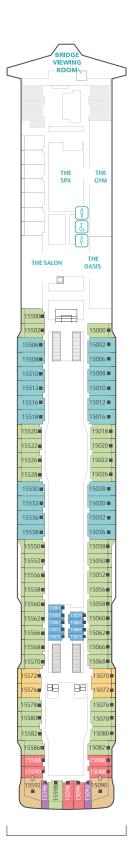

#### $\rm DECK\,15$

Western Spa, Fitness Centre, Suites, Balcony Deluxe, Balcony & Interior Staterooms

| Genting Club |    |
|--------------|----|
| Club         | 16 |
| Lounge       | 16 |
|              |    |

| Other Services       | DECK |
|----------------------|------|
| Bridge Viewing Room  | 15   |
| Helipad Embarkation  |      |
| Lounge               | 9    |
| Tributes             | 8    |
| Executive Boardrooms | 7    |
| Reception            | 6    |
| Shore Excursions     | 6    |
| Clinic               | 5    |
| Meeting Rooms        | 5    |
| Surau Prayer Room    | 5    |
|                      |      |