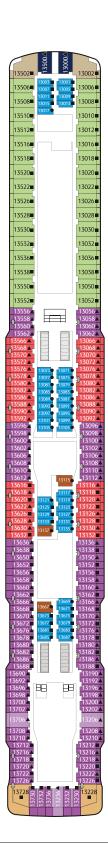

## Genting Dream Deck Plans

Lounge & SportsPlex

#### $\rm DECK\,15$

Western Spa, Fitness Centre, Suites, Balcony Deluxe, Balcony & Interior Staterooms

#### $\rm DECK\,13$

Suites, Balcony Deluxe, Balcony, Oceanview & Interior Staterooms

#### $\rm DECK\,12$

Suites, Balcony Deluxe, Balcony, Oceanview & Interior Staterooms

#### DECK 11

Suites, Balcony Deluxe, Balcony, Oceanview & Interior Staterooms