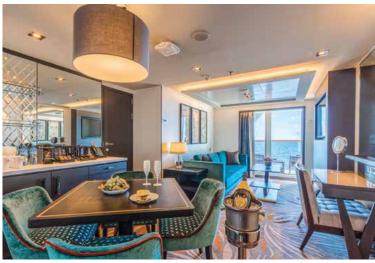

## Genting Dream Cabin Categories

PALACE VILLA Approx. 224 sq.m Max Occupancy 6 Deck 17

1 King-size Bed + 1 Queen-size Bed + 1 Double Sofa Bed

PALACE DELUXE PREMIUM From 41 - 61 sq.m Max Occupancy 4 Deck 9 / 10 / 11 / 12 / 13 / 15 1 King-size Bed + 1 Double Sofa Bed

PALACE PENTHOUSE

Approx 56 – 115.4 sq.m Max Occupancy 4 – 6\* Deck 13/16

1 King-size Bed + 1 Double Sofa / 1 Queen-size Bed + 2 Double Sofa Beds /

1 Queen-size Bed + 1 Double Sofa Bed

PALACE DELUXE SUITE

From 41 sq.m Max Occupancy 4 Deck 15

1 Queen-size Bed + 1 Double Sofa Bed

PALACE SUITE

From 37 – 40 sq.m Max Occupancy 4 Deck 13 / 15 / 16 / 17 1 Queen-size Bed + 1 Double Sofa Bed

OCEANVIEW STATEROOM

From 16 - 35 sq.m Max Occupancy 2 - 4 Deck 5 / 9 / 10 / 11 / 12 / 13 2 Single Beds / 2 Single Beds + 1 Double Sofa Bed / 2 Single Beds + 1 Single Sofa Bed