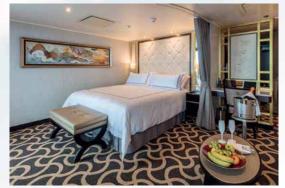

PALACE PENTHOUSE

Approx 56 – 115.4 sq.m Max Occupancy 4 – 6\* Deck 13/16

1 King-size Bed + 1 Double Sofa / 1 Queen-size Bed + 2 Double Sofa Beds /

1 Queen-size Bed + 1 Double Sofa Bed

PALACE DELUXE SUITE

From 41 sq.m Max Occupancy 4 Deck 15

1 Queen-size Bed + 1 Double Sofa Bed

PALACE SUITE

From 37 – 40 sq.m Max Occupancy 4 Deck 13 / 15 / 16 / 17 1 Queen-size Bed + 1 Double Sofa Bed

OCEANVIEW STATEROOM

From 16 - 35 sq.m Max Occupancy 2 - 4 Deck 5 / 9 / 10 / 11 / 12 / 13 2 Single Beds / 2 Single Beds + 1 Double Sofa Bed / 2 Single Beds + 1 Single Sofa Bed