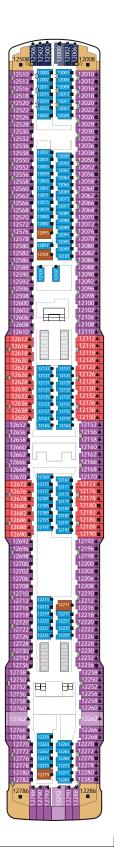

## Genting Dream Deck Plans

Lounge & SportsPlex

#### $\rm DECK\,12$

Suites, Balcony Deluxe, Balcony, Oceanview & Interior Staterooms

#### DECK 11

Suites, Balcony Deluxe, Balcony, Oceanview & Interior Staterooms

#### DECK 10

Suites, Balcony Deluxe, Balcony, Oceanview & Interior Staterooms