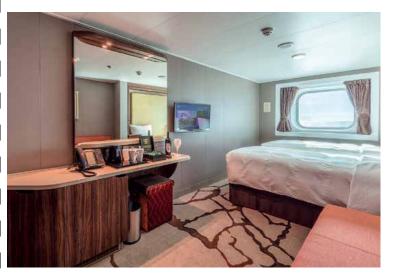

BALCONY/ BALCONY DELUXE STATEROOM

From 20 sq.m / From 22 - 28 sq.m Max Occupancy 3 - 4 / 2 – 4 Deck 8 / 9 / 10 / 11 / 12 / 13 / 15 1 Queen-size Bed + 1 Single Sofa Bed / 1 Single Sofa Bed + 1 Ceiling Pullman Bed / 1 Double Sofa Bed

1 Queen-size Bed + 1 Double Sofa Bed

PALACE SUITE

From 37 – 40 sq.m Max Occupancy 4 Deck 13 / 15 / 16 / 17 1 Queen-size Bed + 1 Double Sofa Bed

OCEANVIEW STATEROOM

From 16 - 35 sq.m Max Occupancy 2 - 4 Deck 5 / 9 / 10 / 11 / 12 / 13 2 Single Beds / 2 Single Beds + 1 Double Sofa Bed / 2 Single Beds + 1 Single Sofa Bed