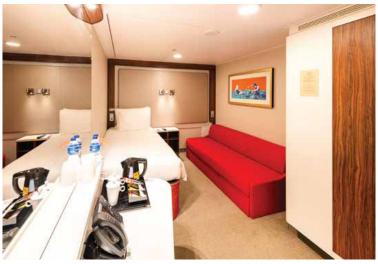

INTERIOR STATEROOM

From 13 - 14 sq.m

Max Occupancy 2 - 4^

Deck 5 / 8 / 9 / 10 / 11 / 12 / 13 / 15

2 Single Beds / 2 Single Beds + 1 Ceiling Pullman bed /

1 Single Bed + 1 Pullman Bed + Double Sofa Bed