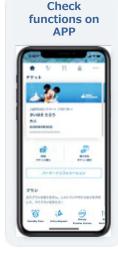

## Using the app while you are at the Parks

- Apply for an Entry Request and obtain a Standby Pass
- Required for certain experiences.
- Purchase Disney Premier Access
- This service, available for a fee, allows guests to select designated times to enjoy certain experiences such as attractions and shows.
- Check the wait times for attractions and restaurants
- Check the starting times for shows, parades, and more

# Three useful features on the Tokyo Disney Resort. App to enjoy your day at the Parks even more! 🖈

**Download the Tokyo Disney Resort App!** 

Enjoy select experiences with a reduced wait time.

Please select your time to experience the attraction when purchasing Disney Premier Access.