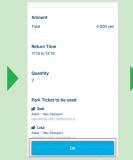

#### **Disney Premier Access**

Note: A credit card is required to make purchases in the App.

5. Check payment method and other details, and tap "OK."

6. When it's time to use Disney Premier Access, tap "Display code"

1. Tap "Disney Premier Access"

2. Select the Park tickets for 3. Select experience all members of your party.

If tickets are not displayed, please scan the code on your ticket.

4. Select time

After purchase, details will appear under "My Plan" on the App.