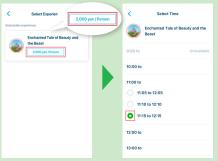

1. Tap "Disney Premier Access"

2. Select the Park tickets for 3. Select experience all members of your party.

If tickets are not displayed, please scan the code on your ticket.

4. Select time

After purchase, details will appear under "My Plan" on the App.

**Premier Access** 

• Enchanted Tale of Beauty and the Beast

**Eligible attractions** 

- The Happy Ride with Baymax
- Splash Mountain

- Eligible parades/shows
- Disney Harmony in Color Tokyo Disneyland Electrical Parade Dreamlights
- Minnie @Funderland From January 10 to March 19, 2024
- Quacky Celebration ★ Donald the Legend! From April 9 to June 30, 2024