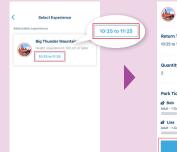

#### **Entry Request**

1. Tap "Entry Request"

2. Select the Park tickets for all members of your party.

If tickets are not displayed, please scan the code on your ticket.

3. Select experience

4. Select time

5. Check details, and tap "Request"

V

If your request has been accepted. the timeframe to enter the venue for the experience you selected will be displayed.

7. When it's time to use Entry Request, tap "Display code"