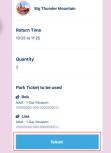

5. Check details, and tap "Request"

V

If your request has been accepted. the timeframe to enter the venue for the experience you selected will be displayed.

7. When it's time to use Entry Request, tap "Display code"