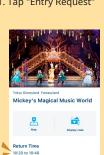

#### **Entry Request**

1. Tap "Entry Request"

2. Select the Park tickets for all members of your party.

If tickets are not displayed, please scan the code on your ticket.

3. Select experience

4. Select time

5. Check details, and tap "Request"

V

If your request has been accepted. the timeframe to enter the venue for the experience you selected will be displayed.

7. When it's time to use Entry Request, tap "Display code"