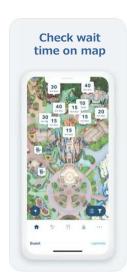

#### **■ Check the Park map**

The Park map will show your current location, so you can make plans on where to go next.

- Find out how to enjoy attractions, parades, and shows from below: <a href="https://www.tokyodisneyresort.jp/en/tdr/guide/app\_service.html">https://www.tokyodisneyresort.jp/en/tdr/guide/app\_service.html</a>
- Wi-Fi is limited to the area around the Park Main Entrance. Therefore, guests are requested to secure their own internet connection when at Tokyo Disney Resort.
  - Last updated: August 25, 2023 © Disney