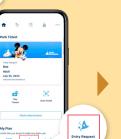

#### **Entry Request**

1. Tap "Entry Request"

2. Select the Park tickets for all members of your party.

If tickets are not displayed, please scan the code on your ticket.

3. Select experience

4. Select time