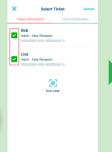

1. Tap "Disney Premier Access"

2. Select the Park tickets for 3. Select experience all members of your party.

If tickets are not displayed, please scan the code on your ticket.

4. Select time

After purchase, details will appear under "My Plan" on the App.

#### **Priority Pass**

1. Tap "40th Anniversary Priority Pass"

2. Select the Park tickets for all members of your party.

If tickets are not displayed, please scan the code on your ticket.

3. Select experience

#### **Entry Request**

1. Tap "Entry Request"

2. Select the Park tickets for all members of your party.

If tickets are not displayed, please scan the code on your ticket.

3. Select experience

4. Select time