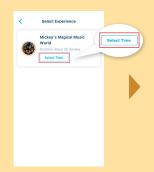

#### **Entry Request**

1. Tap "Entry Request"

2. Select the Park tickets for all members of your party.

If tickets are not displayed, please scan the code on your ticket.

3. Select experience

4. Select time