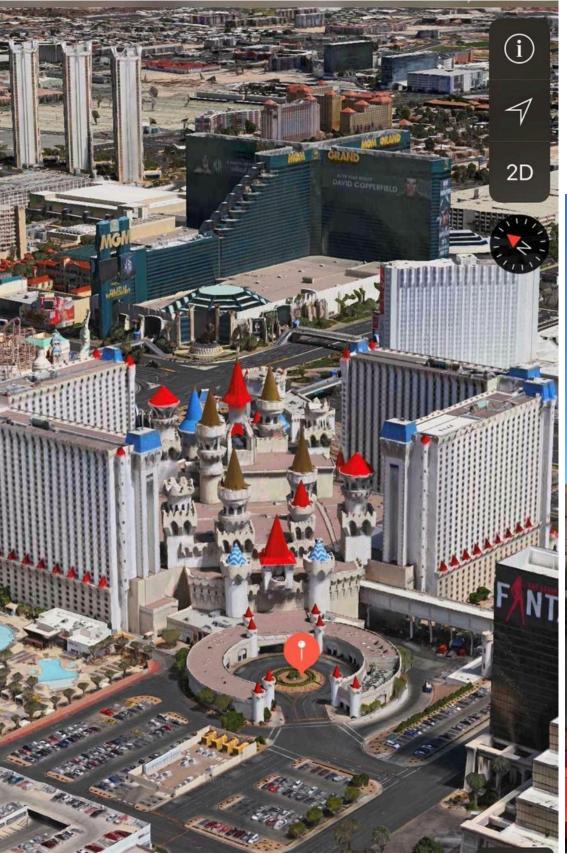

# **Excalibur Hotel**

(3850 S Las Vegas Blvd, Las Vegas, NV 89109)

• Wait at the Rear Rotunda Tour Lobby