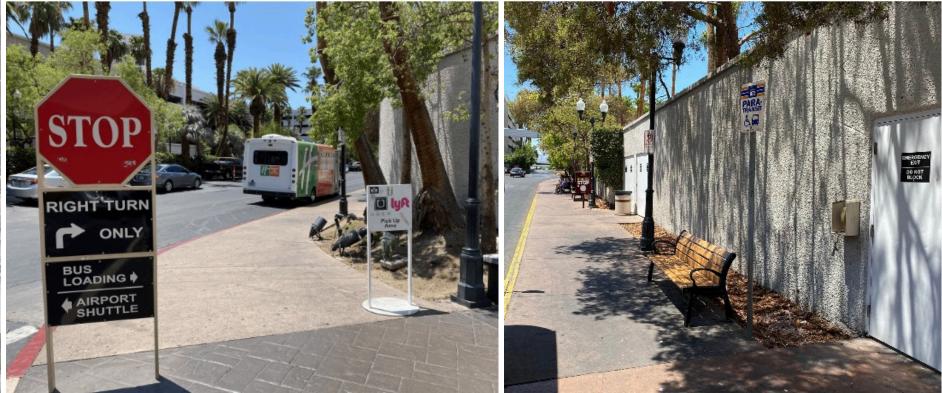

# **Treasure Island**

(3300 S Las Vegas Blvd)

• Wait at the Tour Bus Pickup Area on Mystère Dreams Ave (formerly called Siren's Cove Boulevard) outside and to the right from the Front Desk