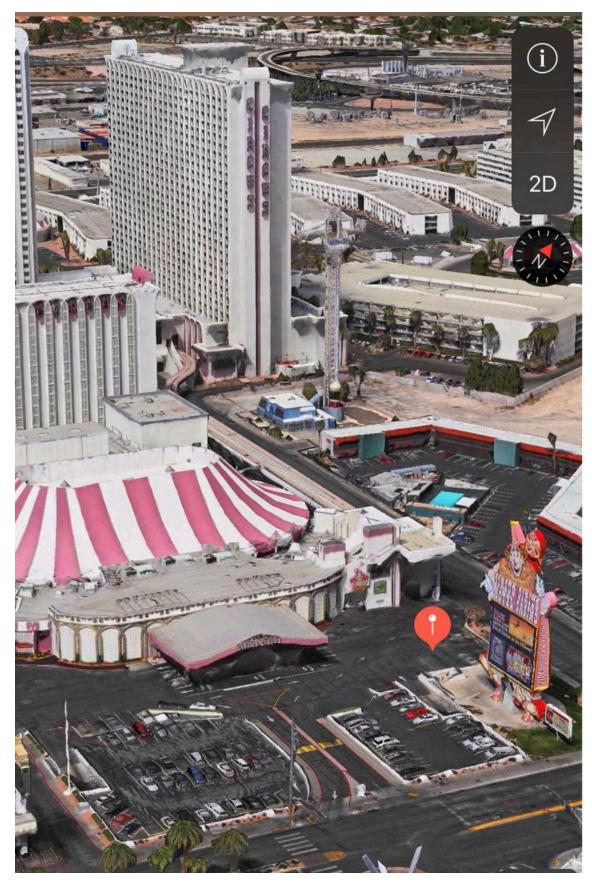

# **Circus Circus Hotel**

(2880 S Las vegas Blvd)

Wait at the Front Entrance, under the Big Clown sign •