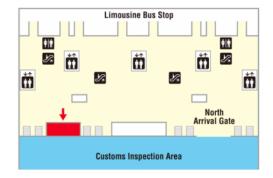

# Kansai Tourist Information Center Kansai International Airport

Kansai International Airport Terminal1 1F

Business hour; 9:00 a.m. ~ 7:00p.m.

## LIMON WELCOME DESK

Kansai International Airport Terminal1 1F

Business hour; 9:00 a.m. ~ 7:00 p.m.