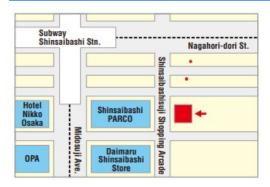

# Sugi Pharmacy Shinsaibashi Store 3th floor

Business hour; 10:00 a.m. ~ 11:00 p.m