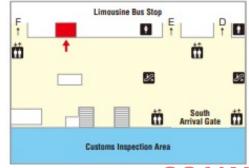

# HANATOUR JAPAN Kansai Airport Information Counter

Kansai International Airport Terminal1 1F(North)

NJAIBAJHI

Business hour; 9:00 a.m. ~ 6:00 p.m.