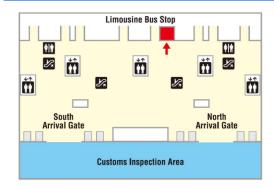

# HANATOUR JAPAN Kansai Airport Information Counter

Kansai International Airport Terminal1 1F(North)

NJAIBAJHI

Business hour; 9:00 a.m. ~ 6:00 p.m.