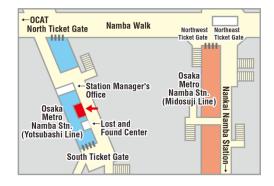

## Osaka Metro Namba Station Commuter pass sales counter

Business hour; 9:00 a.m. ~ 8:00 p.m. (Mon. - Sat.) 9:00 a.m. ~ 6:00 p.m. (Sun. & Holidays) New Year Holiday Notice \*Jan. 1<sup>st</sup> Close