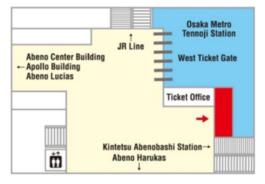

## Osaka Metro Tennoji Station Commuter pass sales counter

Business hour; 9:00 a.m. ~ 8:00 p.m. (Mon. - Sat.) 9:00 a.m. ~ 6:00 p.m. (Sun. & Holidays) New Year Holiday Notice \*Jan. 1<sup>st</sup> Close