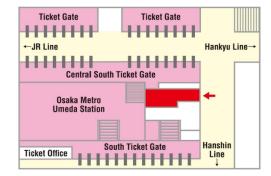

#### Location 9

**Location 10** 

## Osaka Metro Umeda Station Commuter pass sales counter

Business hour; 7:00 a.m. ~ 8:00 p.m. (Mon. - Fri.) 9:00 a.m. ~ 8:00 p.m. (Sat.) 9:00 a.m. ~ 6:00 p.m. (Sun. & Holidays)