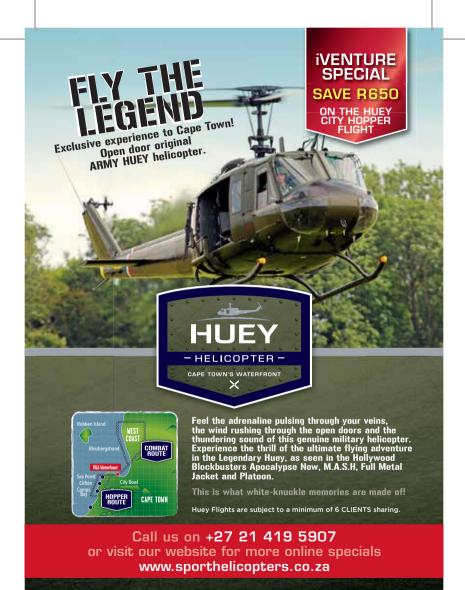

#### HUEY HELICOPTER Save R650 per person

ADDRESS: Sport Helicopters, East Pier Road, V & A Waterfront

PHONE: +27 (0) 21 790 1100 HOURS: Daily: 8am – 7pm

Subject to a minimum of 6 passengers sharing

USUAL PRICE: Adult: R2400; Child: R2400 WEBSITE: www.sporthelicopters.co.za

Fly the legend - Open door original army Huey helicopter.