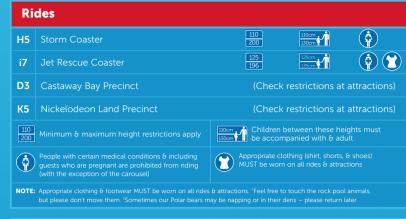

| At | Attractions                    |    |                                          |  |  |  |
|----|--------------------------------|----|------------------------------------------|--|--|--|
| F4 | Little Penguin Point           | F7 | Seal Harbour                             |  |  |  |
| i3 | Ray Reef                       | М5 | Creatures of the Deep - Attraction       |  |  |  |
| Q3 | Penguin Encounter              | 02 | Creatures of the Deep - Discovery Centre |  |  |  |
| i2 | Polar Bear Shores <sup>†</sup> | G3 | Shark Bay <sup>^</sup>                   |  |  |  |

| Shows & Presentations |                                       |    |                               |  |  |  |  |
|-----------------------|---------------------------------------|----|------------------------------