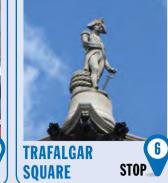

3 York Road Bus Stop (BP3884)

4 Westminster Bridge Road London Eye, Tourist Bus Stop (BP4626)

Whitehall Horse Guards Parade, Tourist Bus Stop (BP4568)

Trafalgar Square, Cockspur Street

Piccadilly East of St James's Place, Bus Stop G (34717) Piccadilly Hyde Park Corner, Tourist Bus Stop (BP4670)

Duncannon Street Trafalgar Square, Bus Stop G (148)

Strand Bus Stop M (1853)

St Pauls Churchyard Bus Stop SK (8601)

Tower Hill Bus Stop TB (34252)

King William Street London Bridge, Bus Stop Q (2123)

Queen Victoria Street Millennium Bridge, Bus Stop SF (BP4339)

Victoria Embankment Temple Station, Bus Stop W (26779)

Northumberland Avenue Bus Stop X (37639) Trafalgar Square Cockspur Street, Bus Stop S (BP3507)

Piccadilly Hyde Park Corner, Tourist Bus Stop (BP4670)