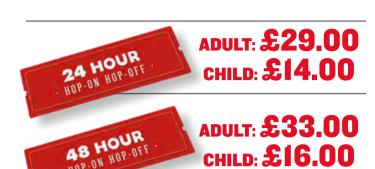

## **BOOK ONLINE AT WWW.LONDON-CITYTOUR.COM**

**HOP-ON HOP-OFF SIGHTSEEING BUS TOURS** THE BEST DEAL TO VISIT LONDON

**24 HOUR HOP-ON HOP-OFF** 

• 16+ ADULT • 5-15 CHILD • 0-4 FREE

## **48 HOUR HOP-ON HOP-OFF**

**ADULT:** £33.00 CHILD: £16.00

• 16 + ADULT • 5-15 CHILD • 0-4 FREE