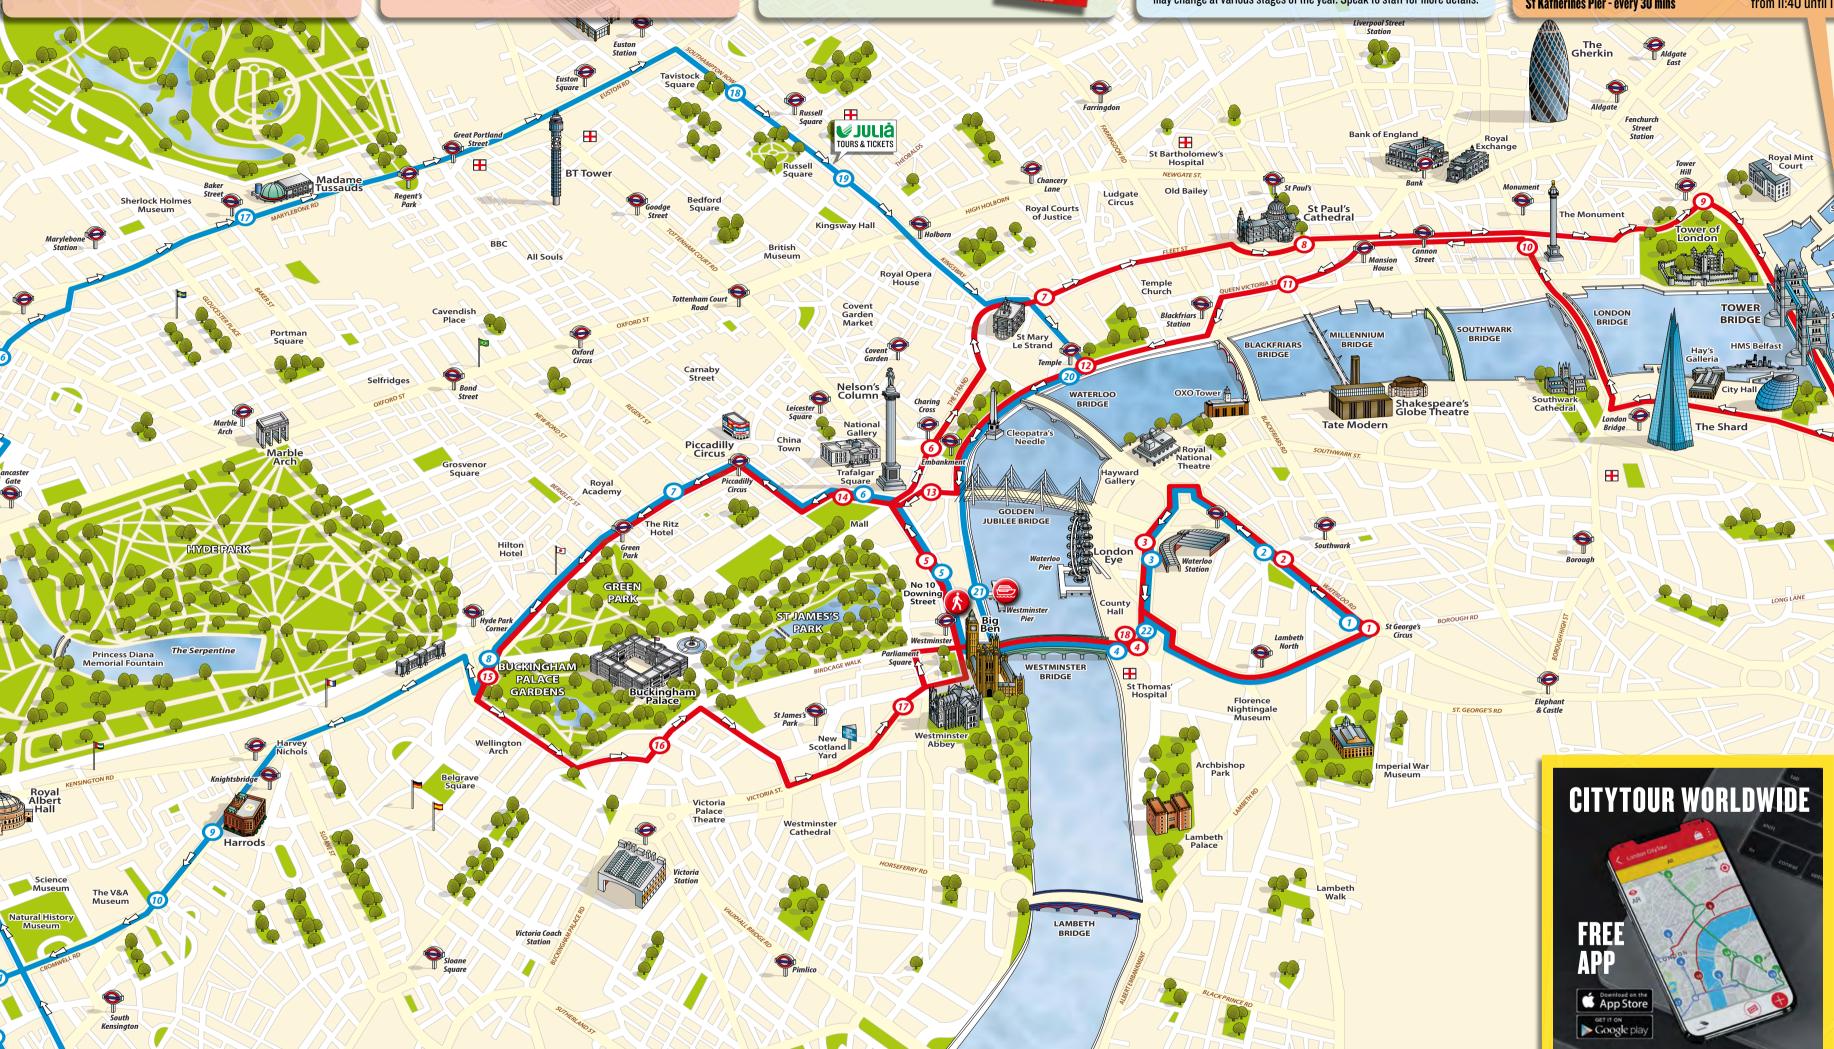

## **HOP-ON HOP-OFF AT THESE STOPS:**

First buses at stops below from 08:30-09:00. Frequency every 10-20 minutes all day until last departure from Waterloo Road at 18:00.

Waterloo Road Tourist Stand

Waterloo Road The Old Vic, Bus Stop Q (1048)

3 York Road Bus Stop (BP3884)

4 Westminster Bridge Road London Eye, Tourist Bus Stop (BP4626)

Whitehall Horse Guards Parade, Tourist Bus Stop (BP4568)

Trafalgar Square, Cockspur Street

Piccadilly East of St James's Place, Bus Stop G (34717) Piccadilly Hyde Park Corner, Tourist Bus Stop (BP4670)

Brompton Road Harrods, Tourist Bus Stop KA (37396)

Thurloe Place Science Museum, Bus Stop N (11179)

Cromwell Road Bus Stop GU (1561)

Gloucester Road Bus Stop GS (11148)

Kensington Road Bus Stop (BP4594) Bayswater Road Bus Stop C (691)

Lancaster Gate Lancaster Terrace, Tourist Bus Stop (BP3909)

Paddington Praed Street, Sale place, Bus Stop (BP4576) Baker Street Station Marylebone Road, Tourist Bus Stop (BP4564)

Tavistock Square Bus Stop N (1103)

Southampton Row Bus Stop B (8437)

Victoria Embankment Westminster Pier, Tourist Bus Stop (BP4571)

Westminster Bridge Road London Eye. Tourist Bus Stop (BP4626)

Victoria Embankment Temple Station, Bus Stop W (26779)

Duncannon Street Trafalgar Square, Bus Stop G (148)

Strand Bus Stop M (1853)

St Pauls Churchyard Bus Stop SK (8601)

Tower Hill Bus Stop TB (34252)

King William Street London Bridge, Bus Stop Q (2123)

Queen Victoria Street Millennium Bridge, Bus Stop SF (BP4339)

Victoria Embankment Temple Station, Bus Stop W (26779)

Northumberland Avenue Bus Stop X (37639) Trafalgar Square Cockspur Street, Bus Stop S (BP3507)

Piccadilly Hyde Park Corner, Tourist Bus Stop (BP4670)

Buckingham Palace Road The Royal Mews, Bus Stop (BP5425) Westminster Abbey Victoria Street, Coach Stop S (4904)

Westminster Bridge South Bank, Tourist Bus Stop (BP4625)