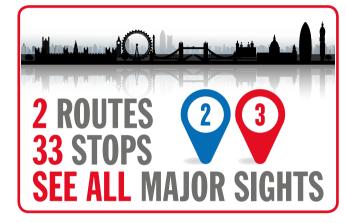

### **♦**16+ ADULT **♦** 5-15 CHILD **♦** 0-4 FREE

Use your City Tour ticket on either of our red or blue routes, allowing you to hop off at all points of interest in the city.

With an extensive hop-on hop-off route made up of 33 stops at must see destinations, this is the smartest and most essential way to visit London.

Hop on Hop off and change routes as often as you like.

On our different routes you will be able to discover the most iconic and famous places in London, such as the Big Ben, Tower of London, Buckingham Palace, St. Paul's Cathedral, London Eye and many more... London City Tour offers three separate routes to help you plan your journey according to your interests.