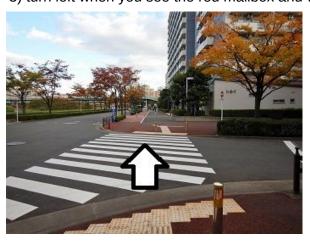

- \* Please note that it takes 30 minutes to arrive if you get out from Oshima exit!
- 💥 It's about 5 minutes walk between Higashi-Ojima Station's platform and Komatsugawa exit.

1) out of the station from Komatsugawa exit, turn left.

2) move towards the red mailbox.

3) turn left when you see the red mailbox and walk straight 4) turn right when you walk to the edge

5) Go straight after crossing the road (green viaduct's in sight) 6) go through under the green viaduct.