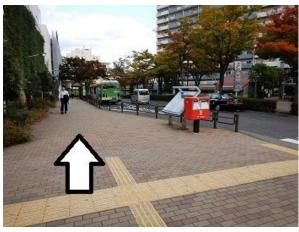

2) move towards the red mailbox.

3) turn left when you see the red mailbox and walk straight 4) turn right when you walk to the edge

5) Go straight after crossing the road (green viaduct's in sight) 6) go through under the green viaduct.