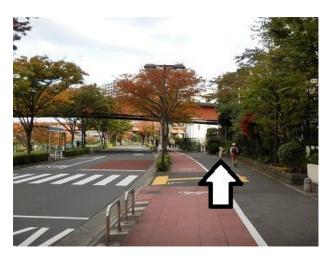

7) go through under the orange viaduct. 8) meet up at the parking lot entrance (under parking sign P)