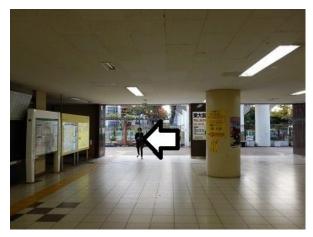

- \* Please note that it takes 30 minutes to arrive if you get out from Oshima exit!
- 💥 It's about 5 minutes walk between Higashi-Ojima Station's platform and Komatsugawa exit.

1) out of the station from Komatsugawa exit, turn left.