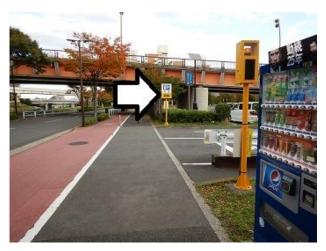

7) go through under the orange viaduct. 8) meet up at the parking lot entrance (under parking sign P)