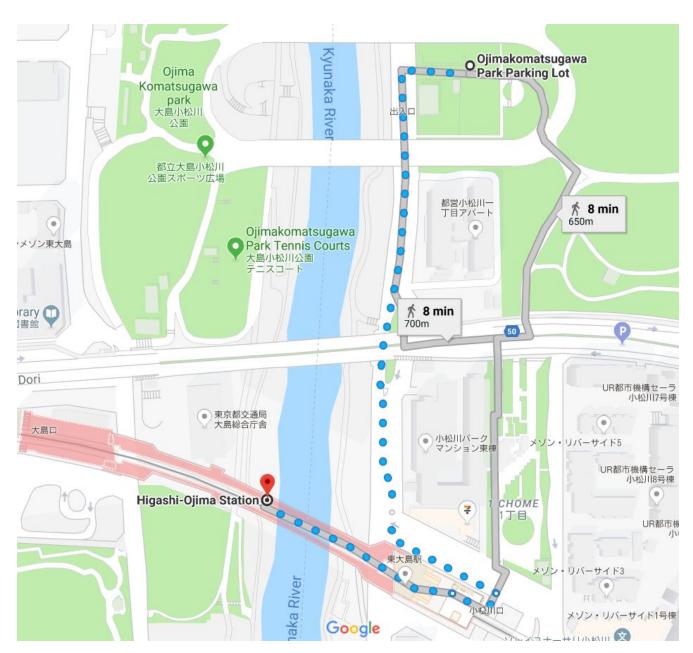

## By train

After getting out from **Komatsugawa exit** of Higashi-Ojima Station of Toei Shinjuku Line, walk about 8 minutes to reach the meet up spot - Komatsugawa Park parking lot. Please wait under the parking sign P.

- \* Please note that it takes 30 minutes to arrive if you get out from Oshima exit!
- 💥 It's about 5 minutes walk between Higashi-Ojima Station's platform and Komatsugawa exit.

1) out of the station from Komatsugawa exit, turn left.

2) move towards the red mailbox.

3) turn left when you see the red mailbox and walk straight 4) turn right when you walk to the edge

5) Go straight after crossing the road (green viaduct's in sight) 6) go through under the green viaduct.

7) go through under the orange viaduct. 8) meet up at the parking lot entrance (under parking sign P)