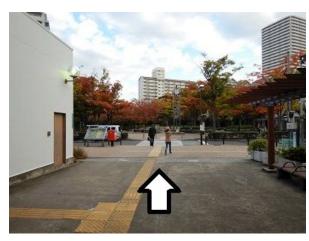

2) move towards the red mailbox.

3) turn left when you see the red mailbox and walk straight 4) turn right when you walk to the edge

5) Go straight after crossing the road (green viaduct's in sight) 6) go through under the green viaduct.