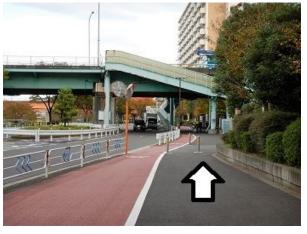

2) move towards the red mailbox.

3) turn left when you see the red mailbox and walk straight 4) turn right when you walk to the edge

5) Go straight after crossing the road (green viaduct's in sight) 6) go through under the green viaduct.

7) go through under the orange viaduct. 8) meet up at the parking lot entrance (under parking sign P)