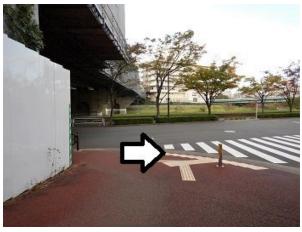

2) move towards the red mailbox.

3) turn left when you see the red mailbox and walk straight 4) turn right when you walk to the edge

5) Go straight after crossing the road (green viaduct's in sight) 6) go through under the green viaduct.

7) go through under the orange viaduct. 8) meet up at the parking lot entrance (under parking sign P)