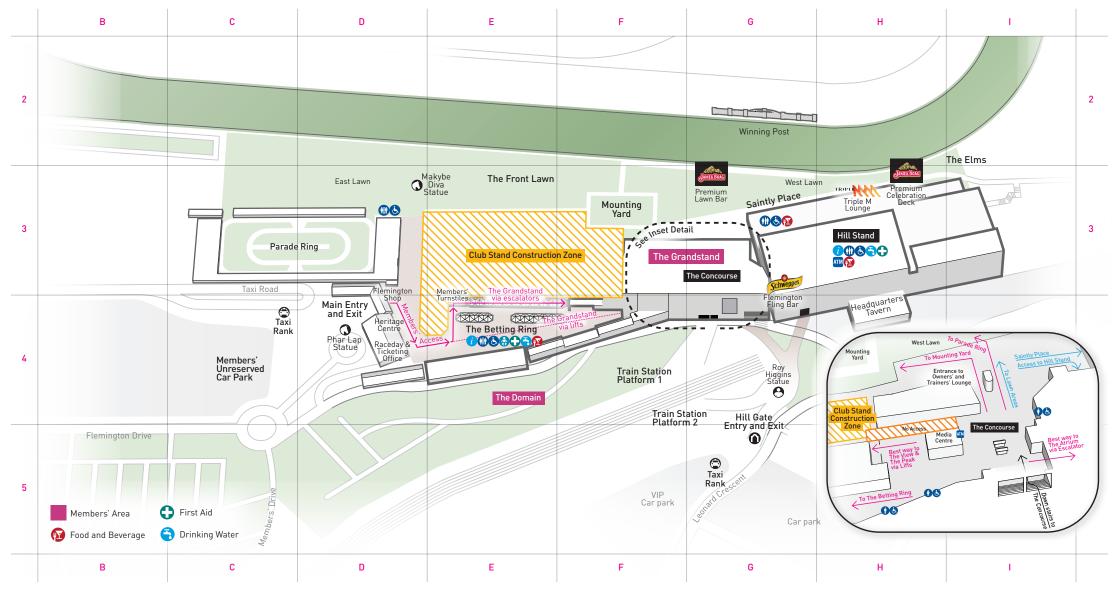

| Committee Room<br>The Grandstand          | F3 |
|-------------------------------------------|----|
| Corporate Suites<br>Hill Stand            | НЗ |
| Corporate Suites<br>Mounting Yard         | F3 |
| Flemington Shop                           | D3 |
| Gallery Restaurant<br>Level 3, Hill Stand | НЗ |
| Headquarters Tavern                       | H4 |
| Heritage Centre                           | D4 |
|                                           |    |

| Hill Square                                           | H4    |
|-------------------------------------------------------|-------|
| Horse Stalls                                          | D3    |
| James Boag's Premium Celebration De                   | ck H3 |
| Life Member Reserved Seats<br>Level 2, The Grandstand | G3    |
| Makybe Diva® Statue                                   | D3    |
| Members' Unreserved Car Park                          | В4    |
| Mounting Yard                                         | F3    |
| Panorama Restaurant<br>Level 3, Hill Stand            | НЗ    |
| Parade Ring                                           | C3    |
|                                                       |       |

| The Atrium<br>Level 2, The Grandstand                 | G3 |
|-------------------------------------------------------|----|
| Terrace Restaurant<br>Hill Stand                      | НЗ |
| Skyline Restaurant<br>Level 3, Hill Stand             | НЗ |
| Schweppes Flemington Fling Bar<br>Level 1, Hill Stand | G4 |
| Saintly Place                                         | G3 |
| Roy Higgins Statue                                    | G4 |
| Raceday & Ticketing Office                            | D4 |
| Phar Lap Statue                                       | D4 |

| The Grandstand The Nursery                     | <b>F3</b> |
|------------------------------------------------|-----------|
| The Forum<br>Level 1, The Grandstand           | G3        |
| The Elms                                       | 12        |
| The Domain                                     | E4        |
| The Chairman's Club<br>Level 3, The Grandstand | F3        |
| The Birdcage                                   | C3        |
| The Betting Ring                               | E4        |

| The Peak<br>Level 5, The Grandstand            | F3 |
|------------------------------------------------|----|
| The Punters' Lounge<br>Level 1, The Grandstand | G3 |
| The Rails                                      | B2 |
| The View<br>Level 4, The Grandstand            | F3 |
| Train station platforms                        | F4 |
| Triple M Lounge                                | НЗ |
|                                                | F5 |