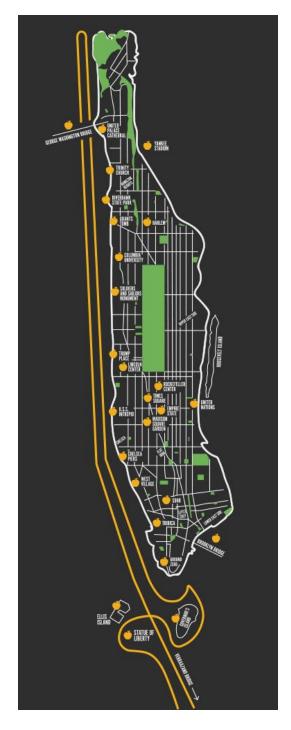

## The Deluxe Tour

The Deluxe tour includes all the sights included in our Ultimate and New Yorker Tours. The Deluxe is our most exciting and exhilarating sightseeing tour with many great photo opportunities!

- Coney Island
- Brooklyn
- New Jersey
- Verrazano Bridge
- Northern tip of Manhattan
- Grants Tomb
- Central Park
- Columbia University
- Yankee Stadium
- New Jersey Palisades
- George Washington Bridge
- Statue of Liberty
- Ellis Island
- Freedom Tower
- Chrysler Building
- Empire State Building
- Chelsea Piers
- Intrepid Sea, Air & Space
- Museum