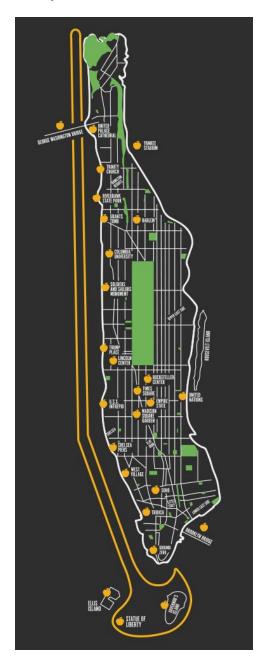

## **The Ultimate Tour**

Cruising up the Hudson river you will view a modern engineering miracle, The George Washington Bridge and nature's astounding New Jersey Palisades

- Central Park
- Columbia University
- Yankee Stadium
- New Jersey Palisades
- George Washington Bridge
- Statue of Liberty
- Ellis Island
- The Freedom Tower
- Chrysler Building
- Empire State Building
- Chelsea Piers
- Intrepid Sea, Air & Space
- Museum