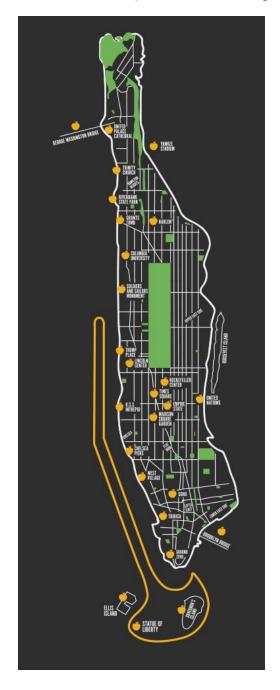

## **The New Yorker Tour**

Your journey in the sky will take you up the Hudson River past sites including:

- Statue of Liberty
- Ellis Island
- The Freedom Tower
- Chrysler Building
- Empire State Building
- Chelsea Piers
- Intrepid Sea, Air & Space
- Museum