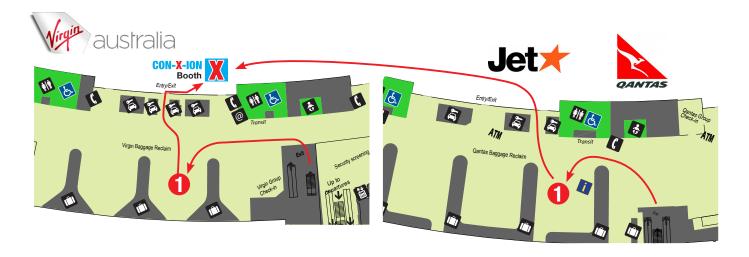

## **BRISBANE DOMESTIC TERMINAL**

## ARRIVAL INFORMATION FOR BRISBANE (BNE) DOMESTIC AIRPORT

All arriving Con-x-ion passengers into Brisbane Airport are to proceed to the Con-x-ion booth where check-in will occur. Subsequently, passengers will be directed curbside to their departing shuttle buses. If you are unable to locate the Con-x-ion booth, please ask one of the airport ambassadors for assistance. Otherwise, please phone 1300 266 946 or +61 7 5556 9888 from an international phone.