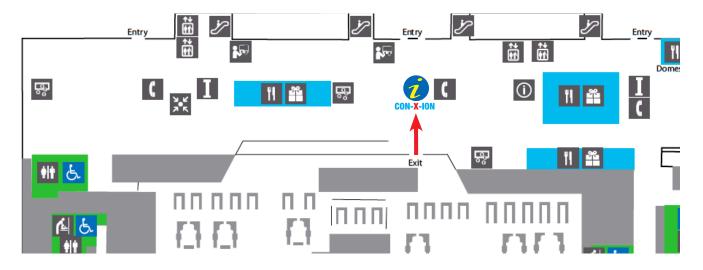

# **BRISBANE INTERNATIONAL TERMINAL**

## ARRIVAL INFORMATION FOR BRISBANE (BNE) INTERNATIONAL AIRPORT

All arriving Con-x-ion passengers into Brisbane Airport are to proceed to the information counter which is staffed by Con-x-ion employees, where check-in will occur. Subsequently, passengers will be directed curb side to their departing shuttle buses. If you are unable to locate the information counter, please ask one of the airport ambassadors for assistance. Otherwise, please phone 1300 266 946 or +61 7 5556 9888 from an international phone.