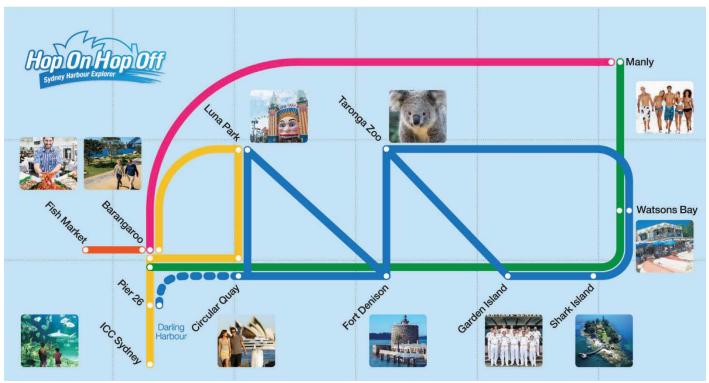

# **Up to Five Fantastic Ferry Routes**

Continued

MONDAY TO FRIDAY Excluding public holidays. Effective for travel from 16 May 2018. ISSUED 16May18 • Additional services which operate Sat-Sun and additional dates subject to demand • Monday to Friday only ■ Saturday & Sunday only < Saturday only. # Pick up only. Special timetables may operate on public holidays & special events.

| <b>BLUE &amp; GREEN ROUTE</b> | S CON | /IBINEI | )      |        |       |        |       |        |        |       |       |       |      |       |       |      |        |      |       |      |
|-------------------------------|-------|---------|--------|--------|-------|--------|-------|--------|--------|-------|-------|-------|------|-------|-------|------|--------|------|-------|------|
|                               | AM    | AM      | AM     | AM     | AM    | AM     | AM    | PM     | PM     | PM    | PM    | PM    | PM   | PM    | PM    | PM   | PM     | PM   | PM    | PM   |
| Darling Harbour, Pier 26      | 9:15  |         | 9:30   |        | 10:30 | 10:55• |       |        |        |       |       |       |      |       |       |      |        |      |       |      |
| Barangaroo, King St Wharf 2   |       | 9:30♦   |        | 10:55♦ |       |        |       | 12:10♦ |        |       |       | 1:30♦ |      |       | 2:50♦ |      |        |      |       |      |
| Circular Quay, Wharf No.6     | 9:35  |         | 9:45   |        | 10:50 | 11:10• | 11:40 |        | 12:00• | 12:40 | 1:20• |       | 1:40 | 2:25• |       | 2:55 | 3:20•  | 4:05 | 4:30• | 4:55 |
| Luna Park, Milsons Pt Wharf   |       |         |        |        |       |        | 11:45 |        |        | 12:45 |       |       | 1:45 |       |       |      |        | 4:10 |       |      |
| Fort Denison                  |       |         |        |        | 10:55 | 11:15• | 11:50 |        | 12:10• | 12:50 | 1:25• |       | 1:50 | 2:30• |       | 3:00 | 3:25•# |      |       |      |
| Taronga Zoo Wharf             | 9:45  |         | 10:05  |        | 11:05 | 11:25• | 12:00 |        | 12:20• | 1:00  | 1:35• |       | 2:00 |       |       |      |        |      |       |      |
| Garden Island Wharf           | 9:50  |         |        |        |       |        | 12:05 |        |        |       |       |       | 2:05 |       |       | 3:10 |        |      |       |      |
| Shark Island Wharf            |       |         | 10:12  |        | 11:10 | 11:35• |       |        | 12:35• | 1:05  | 1:45• |       |      | 2:40• |       | 3:15 | 3:35•  |      | 4:40• |      |
| Watsons Bay Wharf             | 10:05 | 9:55♦   | 10:25  | 11:15♦ | 11:20 |        | 12:15 | 12:35♦ | 12:50• | 1:15  | 1:55• | 1:55♦ | 2:20 | 2:50• | 3:15♦ | 3:25 | 3:55•  | 4:25 | 4:50• | 5:25 |
| Manly Wharf 3                 |       | 10:10♦  |        | 11:30♦ |       |        |       | 12:50♦ |        |       |       | 2:10♦ |      |       | 3:30♦ |      |        |      |       |      |
| Watsons Bay Wharf             |       | 10:25♦  |        | 11:45♦ |       |        |       | 1:05♦  |        |       |       | 2:25♦ |      |       | 3:45♦ |      |        |      |       |      |
| Taronga Zoo Wharf             |       |         |        |        |       |        | 12:27 |        | 1:05•  | 1:25  | 2:10• |       | 2:35 | 3:05• |       | 3:40 | 4:15•  | 4:40 | 5:05• |      |
| Fort Denison                  |       |         |        |        |       |        | 12:35 |        |        | 1:33  |       |       | 2:43 |       |       | 3:48 |        |      |       |      |
| Circular Quay, Wharf No.6     |       |         |        |        | 11:40 | 12:00• | 12:40 |        | 1:20•  | 1:40  | 2:25• |       | 2:55 | 3:20• |       | 4:05 | 4:30•  | 4:55 | 5:20• | 5:45 |
| Barangaroo, King St Wharf 2   |       | 10:55♦  |        | 12:10♦ |       |        |       | 1:30♦  |        |       |       | 2:50♦ |      |       | 4:10♦ |      |        |      |       |      |
| Darling Harbour, Pier 26      | 10:30 |         | 10:55• |        |       |        |       |        |        |       |       |       |      |       |       |      |        |      |       |      |

### Services via Watsons Bay

| <b>GREEN ROUTE - MANLY - WATSONS BAY</b> | Y - BARANGAROC | )      |        |        |       |       |
|------------------------------------------|----------------|--------|--------|--------|-------|-------|
|                                          | AM             | AM     | AM     | PM     | PM    | PM    |
| Depart Manly Hotel Wharf No.3            |                | 10:10♦ | 11:30♦ | 12:50♦ | 2:10♦ | 3:30♦ |
| Arrive/Depart Watsons Bay Wharf          |                | 10:25♦ | 11:45♦ | 1:05♦  | 2:25♦ | 3:45♦ |
| Arrive Barangaroo, King St Wharf No.2    |                | 10:55♦ | 12:10♦ | 1:30♦  | 2:50♦ | 4:15♦ |
| Depart Barangaroo, King St Wharf No.2    | 9:30♦          | 10:55♦ | 12:10♦ | 1:30♦  | 2:50♦ |       |
| Arrive/Depart Watsons Bay Wharf          | 9:55♦          | 11:15♦ | 12:35♦ | 1:55♦  | 3:15♦ |       |
| Arrive Manly Hotel Wharf No.3            | 10:10♦         | 11:30♦ | 12:50♦ | 2:10♦  | 3:30♦ |       |

| YELLOW ROUTE – CIRULAR QUAY – BAR             | Rangar | 200 – C | DARLINC | <b>HARB</b> | OUR  |      |       |       |       |       |        |       |       |       |
|-----------------------------------------------|--------|---------|---------|-------------|------|------|-------|-------|-------|-------|--------|-------|-------|-------|
|                                               | AM     | AM      | AM      | AM          | AM   | AM   | AM    | AM    | AM    | AM    | AM     | AM    | AM    | AM    |
| Depart ICC, Darling Harbour, Convention Wharf |        |         |         |             |      |      | 9:30♦ | 9:57  |       | 10:26 |        | 10:54 | 11:23 | 11:54 |
| Darling Harbour, Pier 26                      |        |         |         |             | 9:15 | 9:30 | 9:37  | 10:04 | 10:30 | 10:33 | 10:55• | 11:01 | 11:30 | 12:01 |
| Barangaroo, King Street Wharf No.1            |        |         |         |             |      |      | 9:44  | 10:11 |       | 10:40 |        | 11:08 | 11:37 | 12:08 |
| Luna Park, Milsons Pt Wharf                   |        |         |         |             |      |      |       | 10:21 |       |       |        | 11:18 | 11:48 |       |
| Circular Quay, Harbour Master Steps           |        |         | 9:10♦   | 9:40        |      |      | 10:00 | 10:31 |       | 10:57 |        | 11:28 | 12:00 | 12:25 |
| Circular Quay, Wharf No.6                     | 8:30♦  | 8:56♦   |         |             | 9:35 | 9:45 |       |       | 10:50 |       | 11:10• |       |       |       |
| Barangaroo, King Street Wharf No.1            |        |         |         |             |      |      | 10:16 | 10:47 |       | 11:13 |        | 11:44 | 12:15 | 12:41 |
| Arrive ICC, Darling Harbour, Convention Wharf |        |         | 9:30♦   | 9:57        |      |      | 10:23 | 10:54 |       | 11:20 |        | 11:51 | 12:22 | 12:48 |
| Darling Harbour, Pier 26                      | 8:51♦  | 9:10♦   |         |             |      |      |       |       |       |       |        |       |       |       |